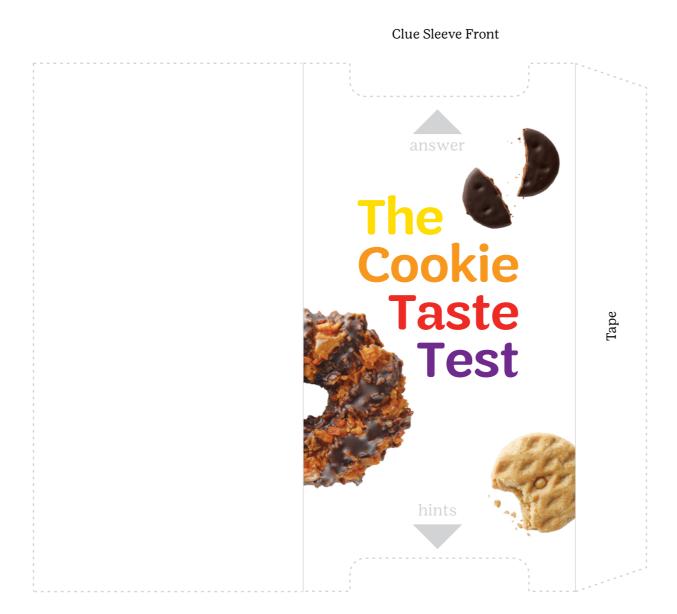

#### Instructions for making clue sleeve:

- 1. Cut out game clue sleeve along dotted line.
- 2. Fold along solid lines and tape flap at the back to make an envelope that opens at the top and bottom.
- 3. Cut clue slips along dotted lines.
- 4. Insert one clue slip in the sleeve.

### Cookie Knowledge — Clue Cards template (1 of 2)