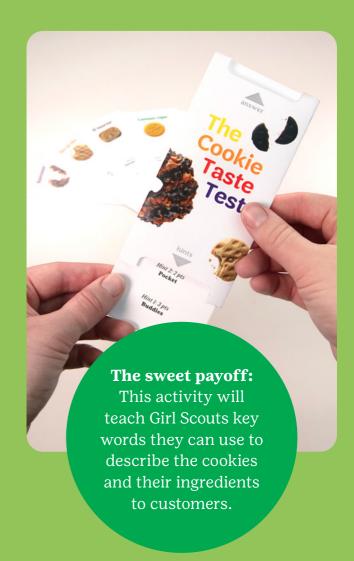

#### Guess the Girl Scout Cookie™!

Learning about cookies is important and fun! In this game, Girl Scouts get a series of clues to guess the correct cookie. Play one-on-one or with a group.

#### Instructions for making clue sleeve:

- 1. Cut out game clue sleeve along dotted line.
- 2. Fold along solid lines and tape flap at the back to make an envelope that opens at the top and bottom.
- 3. Cut clue slips along dotted lines.
- 4. Insert one clue slip in the sleeve.

#### Instructions for game play:

- 1. Players take turns being the cookie expert.
- 2. The cookie expert reads clues one at a time to one or more players. Players guess which cookie is being described. Clues are revealed by pulling the slip down in the sleeve.
- 3. Players get points based on the clue's difficulty. Points are indicated with each clue. The player with the most points wins!