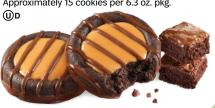

#### **Adventurefuls**®

· Real Cocoa

\$\_

Indulgent brownie-inspired cookies with caramel flavored crème and a hint of sea salt

Approximately 15 cookies per 6.3 oz. pkg.