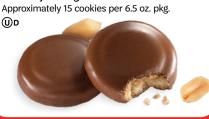

### Tagalongs®

Real Cocoa • Real Peanut Butter

Crispy cookies layered with peanut butter and covered with a chocolaty coating

Approximately 15 cookies per 6.5 oz. pkg.