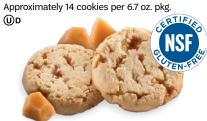

### **Toffee-tastic**®

Rich, buttery cookies with sweet, crunchy toffee bits Approximately 14 cookies per 6.7 oz. pkg.