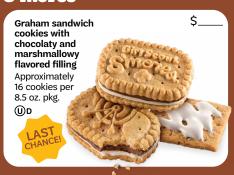

#### Trefoils®

Iconic shortbread cookies inspired by the original Girl Scout recipe Approximately 38 cookies per 9 oz. pkg.



#### Do-si-dos®

Oatmeal sandwich cookies with peanut butter filling Approximately 20 cookies

per 8 oz. pkg. (U)D

- **Samoas**®
- Real Cocoa · Real Coconut

Crisp cookies with caramel, coconut and dark chocolaty stripes

Approximately 15 cookies per 7.5 oz. pkg. (U)D

### Tagalongs®

Real Cocoa • Real Peanut Butter

Crispy cookies layered with peanut butter and covered with a chocolaty coating

Approximately 15 cookies per 6.5 oz. pkg.



#### Thin Mints®

- Made with Vegan Ingredients
- · Real Cocoa

Crisp, chocolaty cookies made with natural oil of peppermint Approximately 30 cookies per 9 oz. pkg.



#### **Girl Scout** S'mores®

- Made with Natural Flavors



### **Toffee-tastic**®

Rich, buttery cookies with sweet, crunchy toffee bits Approximately 14 cookies per 6.7 oz. pkg.













#### Adventurefuls Lemon-Ups

### **Nutrition Facts**

About 7 servings per container Serving size 2 cookies (24q)

**120 Calories** 

|                          | % Daily Value* |
|--------------------------|----------------|
| Total Fat 6g             | 7%             |
| Saturated Fat 3.5g       | 18%            |
| Trans Fat Og             |                |
| Cholesterol Omg          | 0%             |
| Sodium 80mg              | 4%             |
| Total Carbohydrate 16g   | 6%             |
| Dietary Fiber 1g         | 3%             |
| Total Sugars 9g          |                |
| Includes 9g Added Sugars | 18%            |
| Protein 1g