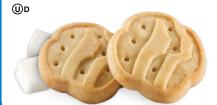

#### Trefoils®

Iconic shortbread cookies inspired by the original Girl Scout recipe Approximately 38 cookies per 9 oz. pkg.