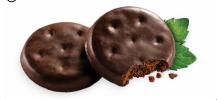

#### Do-si-dos®

Oatmeal sandwich cookies with peanut butter filling Approximately 20 cookies

per 8 oz. pkg. (U)D

- **Samoas**®
- Real Cocoa · Real Coconut

Crisp cookies with caramel, coconut and dark chocolaty stripes

Approximately 15 cookies per 7.5 oz. pkg. (U)D