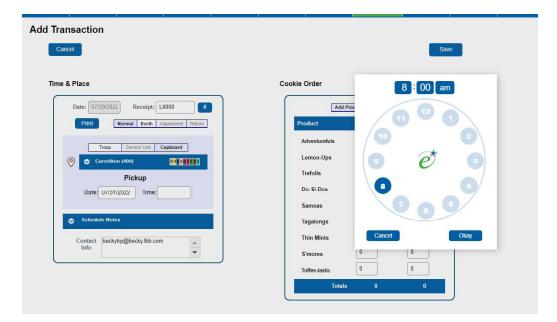

#### INIT. ORDER TAB

The Init. Order tab is used to enter the troop initial cookie order.

There are two methods for troop ordering. You will be directed by your council as to the method you are to use.

The initial order can be in cases or packages as directed by your council. NOTE: If your council participates in a Gift of Caring program or something similar, you will see an additional variety column labeled appropriately.

## **Ordering with Booth and Girl Totals**

Click on the **initial Order Tab**.

There is a row labeled **IMPORTED**. This row may contain data that your council uploaded for you. It is not editable by you the troop but is editable by the council. See your council instructions on this row on the initial order tab.

Click on the word **OTHER**. This line is for the total of GIRL orders. The system will take you to the edit screen. Click in the first input box and enter the quantity. Tab through the screen to go to each variety. Click **Save** to save the order. Click **Cancel** if you do not want to save. The system will confirm that the order has been saved. The numbers will be transferred to the initial order. **NOTE: GOC column(s)** is **not available for other sales**.

If so designated by your council, you can also enter the troop's booth order.

Click on the word **BOOTH**. This line is for the total of GIRL orders. The system will take you to the edit screen. Click in the first input box and enter the quantity. Tab through the screen to go to each variety. Click **Save** to save the order. Click **Cancel** if you do not want to save. The system will confirm that the order has been saved. The numbers will be transferred to the initial order. **NOTE: GOC column(s)** is **not available for other sales**.

The system will display the completed order.

To change any information, click the row that needs to be changed. The system will display the edit screen. Save your changes and they will display on the initial order.

The system will save all changes automatically.

**Submit Troop IO** – This button is used to submit a troop order to the service unit. You must still click this button for the service unit to know that this order is done. The system will warn you that you cannot change the order once submitted. Click the **Submit Order** button to submit your order or Cancel if you still need to make changes. The system will confirm that the troop order was submitted on the screen and send you an email.