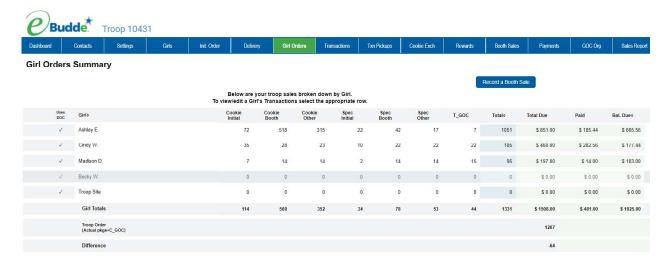

**Girl Orders** - Track girl initial, booth and additional orders and payments

**Transactions** – List all cookie transactions, initial order, cupboard pickups, and troop-to-troop transactions.

**Txn. Pickups** – this tab allows you to confirm cupboard pickup if cupboard is using contactless pickup.

Payments - Troop payment to council recording

**GOC Org. –** (Optional) This option allows you to record troop donation organizations.

**Sales Report** – Recap of all troop information. Initial order, additional cookies, troop profit, payments and submitting total Gift of Caring numbers (if applicable)