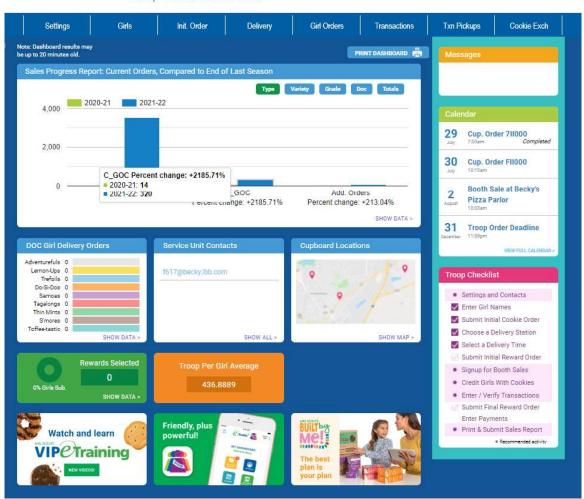

## **Dashboard Tab**

The dashboard tab is the screen you will see every time you log into eBudde™. You can print the information on the tab if needed for reference. It will show you any important messages from your council and/or your service unit.

It also shows you a calendar of dates. These dates are important because they inform you of when you can start doing data entry and when you need to complete certain functions in the system. In addition, your council can add their own dates to the system.

On the dashboard there is a troop checklist for tracking your activity. This will include the standard eBudde™ items and council-specific items. Some of the items will be checked off and some items are recommended activity. The checklist may vary depending on your council setup. Items that will be checked off include entering girls, cookie initial order, choosing a delivery station/time (if applicable), reward initial order (if applicable), and reward final order.

Your troop's upcoming Booth sales will display on the dashboard. The service unit contacts will list on the dashboard

The Girl Delivery orders will only show if you are a Digital Order Card council that does girl delivery. If you are a Digital Order Card council that does not have girl delivery orders, it will list as none.

There are also additional dashlets of information handy to see your progress against last season and throughout the current season,

There will also be resource links that will change throughout the season for your reference.

## **Dashboard Data**

What data you see on your dashboard and the layout of your dashboard is dependent your council setting it up. All troops see the same layout which will include current statistics and comparison with previous season statistics.

The example below shows what you may see – Order sales totals (now called Sales Progress Report: Current Orders, Compared to End of Last Season) for Type of order, orders by program age level, orders by grade and if your council participates in Digital Cookie, orders by Digital Cookie type. In addition, you will be able to see, rewards statistics, service unit contacts, cupboard locations and links for additional resources. There is a new infographic this season

to show Troop PGA (Per Girl Average). These links will change throughout the season to give you resources that apply to your timeline.

Troop 18020 Dashboard

If you see this message on your dashboard, contact council product sale staff or your service unit volunteer to make sure it is corrected.