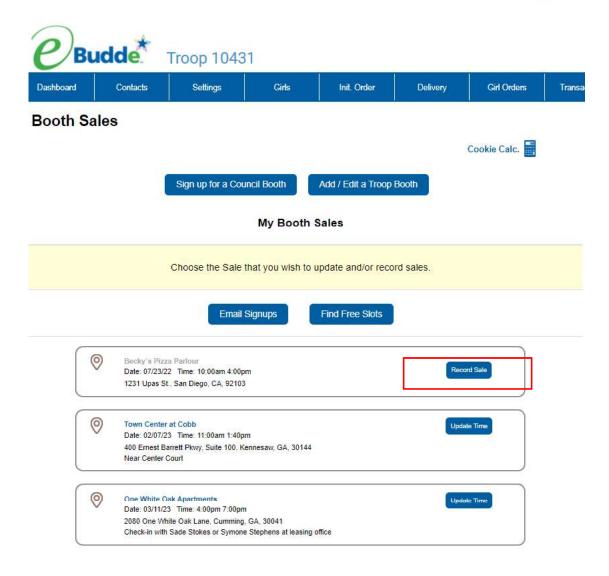

**Cookie Exchange** – Post that you have available cookies by variety and see what is available from others.

Rewards - Troop reward ordering

**Booth Sales** – (Optional) This option allows you to select council booth sale sites and/or request a troop booth sale site.