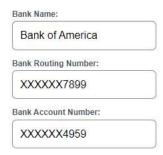

## **Banking Information - Security**

To protect your banking information we have implemented hashing on the bank routing and account numbers. If you are responsible for keying in the data, you will see the full number when you do the data entry but once you click update, the information will be hashed out. If you need to edit the information, you will still see the hashed out version but you can key over with the information.

#### Edit Display (data just entered)

| Bank Name:           |  |
|----------------------|--|
| Bank of America      |  |
| Bank Routing Number: |  |
| 1234567899           |  |
| Bank Account Number: |  |
| 5949594959           |  |
|                      |  |

#### Display after Data entered and Save button pressed

Bank Name: Bank of America

Bank Routing Number: XXXXXX7899

Bank Account Number: XXXXXX4959