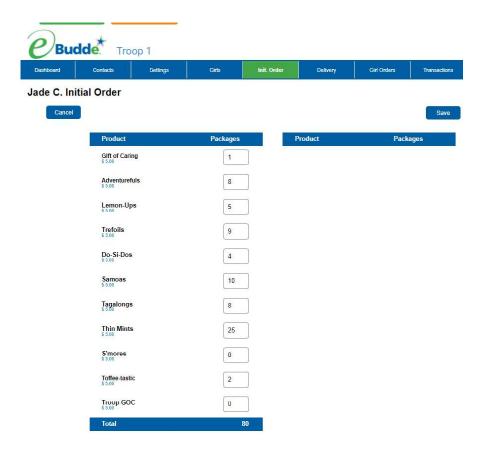

## **Ordering by Individual Girls**

Click on the Init. Order Tab.

NOTE: Girl level ordering must be done in packages. If your council participates in the Gift of Caring or similar program with a different name, you will see that column labeled appropriately.

Click on a girl name in the list. The system will open the edit screen. Enter the quantities in the boxes on the page. Tab through the boxes and enter the cookie quantities needed for the girl. Hit the **Save** button.

NOTE: The girl order totals will include the Gift of Caring numbers, the totals at the bottom of the page, will not include the Gift of Caring numbers as the Gift of Caring column is not part of the physical order.