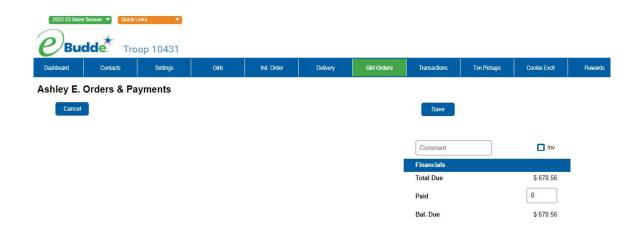

NOTE: The girl order totals will include the Gift of Caring numbers, the totals at the bottom of the page, will not include the Gift of Caring numbers as the Gift of Caring column is not part of the physical order.