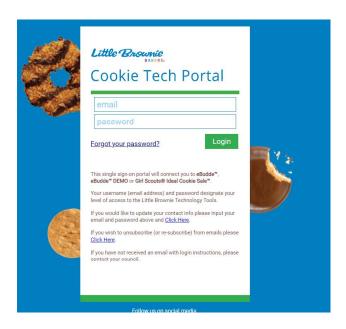

## **SYSTEM ACCESS**

eBudde<sup>™</sup> is part of the Little Brownie Cookie Tech Portal. This new system allows for easier access to all Little Brownie Tech tools. No longer are there default passwords. You will be asked to create a new password the first time you log in. You can now get to eBudde<sup>™</sup> from two ways – <a href="https://ebudde.littlebrownie.com">https://ebudde.littlebrownie.com</a> or <a href="https://cookieportal.littlebrownie.com">https://cookieportal.littlebrownie.com</a>

Each user will get a welcome email from eBudde™ that has a unique link for logging into the system for the first

The process for gaining access is:

- 1. User receives "welcome email" with login link
- 2. Click on the link
- 3. At the password screen, enter and confirm personal password
- 4. At the profile screen, enter same personal password that you used in Step 3. Also review/enter all additional information
- 5. Enter Little Brownie Cookie Tech Portal system
- 6. Confirm account update via email link

#### **FORGOT PASSWORD**

Go to <a href="https://cookieportal.littlebrownie.com">https://cookieportal.littlebrownie.com</a>

#### Click Forgot your password

Enter email

Click Send me reset password instructions

You will get an email with a new password link