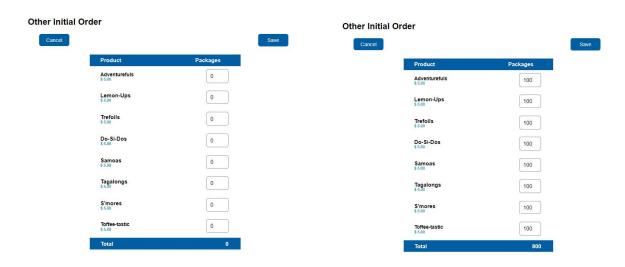

Click on the word **OTHER**. This line is for the total of GIRL orders. The system will take you to the edit screen. Click in the first input box and enter the quantity. Tab through the screen to go to each variety. Click **Save** to save the order. Click **Cancel** if you do not want to save. The system will confirm that the order has been saved. The numbers will be transferred to the initial order. **NOTE: GOC column(s)** is **not available for other sales**.