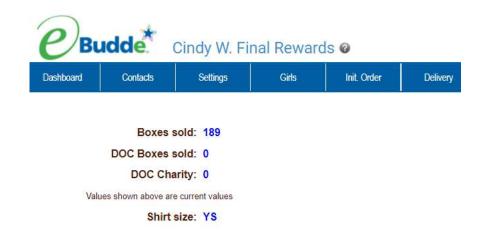

**Grade** –Enter the girl's grad K - 12

Sales Goal – (Optional) Enter the girl sales goal in boxes

**Shirt Size** – (Optional) Enter the girl's shirt size

**Caregiver email** – Enter the primary caregiver's email. Used for troop to email girl parents through eBudde.

#### **Shirt Size and Sales Goal**

Troops will be allowed to edit/add this information at all times until the council closes eBudde™ for the season.