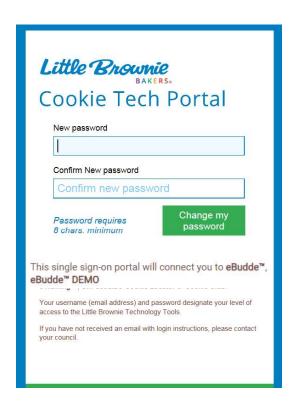

#### Step Three - At the password screen, enter and confirm personal password

Enter your personal password that you would like to use for the system. Confirm your password by entering it again. Click **Change my Password** button.

#### **SECURITY REQUIREMENTS**

Password email links are unique to you and have a time limit.

The password requirements are as follows:

- Must be 8 characters long
- Must have at least one capital letter
- Must have at least one non-alphabetic character