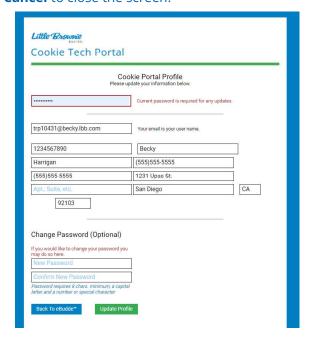

You will then enter the password you would like to use for the system, confirm your password and click **Change My**Password.

You may need to update your profile. If you do, enter the same password that you entered on the previous screen in all three sections and review/update profile. Click **Update Profile**.

| Little Brownie Cookie Tech Portal                                                                 |                                                            |  |  |  |  |  |  |
|---------------------------------------------------------------------------------------------------|------------------------------------------------------------|--|--|--|--|--|--|
|                                                                                                   | Cookie Portal Profile<br>se update your information below. |  |  |  |  |  |  |
|                                                                                                   | Current password is required for any updates.              |  |  |  |  |  |  |
| beckydemo@lbb.com                                                                                 | Your email is your user name.                              |  |  |  |  |  |  |
| Global Id                                                                                         | Becky                                                      |  |  |  |  |  |  |
| Harrigan                                                                                          | (555)555-5555                                              |  |  |  |  |  |  |
| (666)666-6666                                                                                     | 123 Any Street                                             |  |  |  |  |  |  |
| Apt., Suite, etc.                                                                                 | San Diego CA                                               |  |  |  |  |  |  |
| (Optional)  Change Password (Optional)  If you would like to change your password may do so here. |                                                            |  |  |  |  |  |  |
| New Password                                                                                      |                                                            |  |  |  |  |  |  |
| Confirm New Password                                                                              |                                                            |  |  |  |  |  |  |
| Password requires 8 chars. minimum, a ca<br>letter and a number or special character              | pital                                                      |  |  |  |  |  |  |
| Cancel Update Profile                                                                             |                                                            |  |  |  |  |  |  |