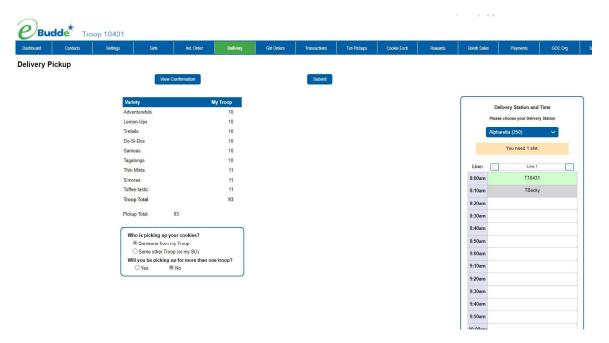

Girls - This allows you to enter girl names, grade, id and goal information

**Init. Order –** This option is for entering your troop initial cookie order

**Delivery** – This option is for selection of delivery site (if applicable) and a printout of cookies order, delivery site, and pick-up time (if applicable)