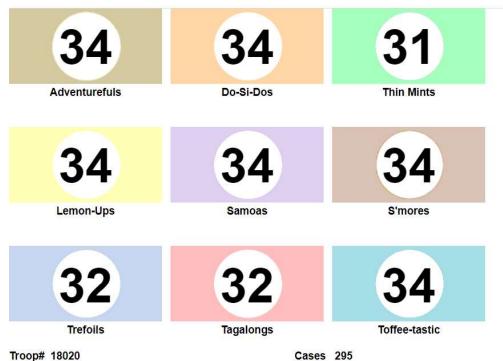

to show Troop PGA (Per Girl Average). These links will change throughout the season to give you resources that apply to your timeline.

Troop 18020 Dashboard

If you see this message on your dashboard, contact council product sale staff or your service unit volunteer to make sure it is corrected.