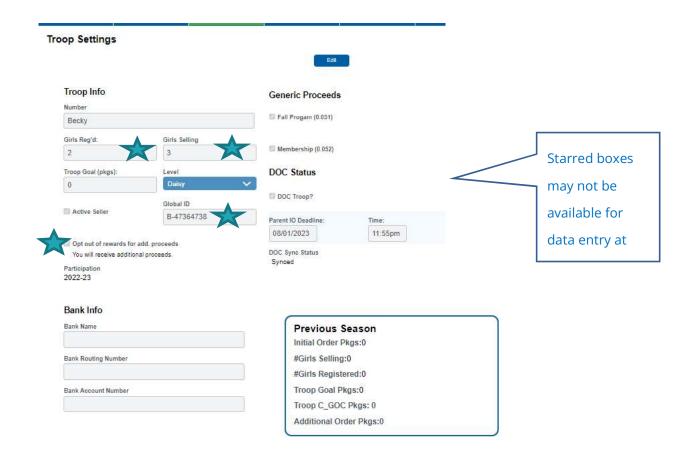

# **SETTINGS TAB**

The Settings tab allows you to change your troop information. The troop is set up by the service unit or council staff. However, at the time of setup, information may not be available such as girls registered, girls selling, reward option, banking, etc. This tab allows you to update your information.

Click the **Edit** button to make changes.

#### Number - Troop Number

- **# Girls Registered** Enter the number of girls registered in the troop. May be automatically filled in by number of girls registered on the girl tab.
- # Girls Selling Enter the number of girls selling in the troop. May be automatically filled in by number of girls selling 1 box or more on the girl order tab.

**Troop Goal (pkgs)** – Enter the troop goal in packages. This information is mandatory before the initial order and will be sent to Digital Cookie.

**Global ID** – GSUSA membership system Global ID necessary for Digital Cookie.

**Parent IO Deadline** – The parent initial order deadline is set by the council. However, troops can overwrite if there is a need for your parents to have a different date. This date gets sent to the Digital Cookie system

**Level** –Select the appropriate program age level

**Active Seller –** Denotes if troop is an active troop selling cookies.

**Opt out of rewards for additional profit –** (Optional) Mark the box if the troop has selected to receive additional monetary troop proceeds in lieu of rewards.

**Participation** – eBudde will show how many years a troop has been in eBudde.

**DOC Troop** – Denotes if the troop is part of the Digital Cookie system.

**DOC Sync Complete** – Denotes that the appropriate troop information has been sent to the Digital Cookie system.

**Generic Proceeds** – A council may have council-specific proceeds that troops are eligible for.

**Bank Name –** (Optional) Name of bank where troop has it's account

Bank Routing No. - (Optional) Bank routing number where troop has it's account

Bank Acct No. - (Optional) Troop bank account number.

**Data Points from the Previous Year** - This is information from last year's cookie sales. Your council may already have this information for you.