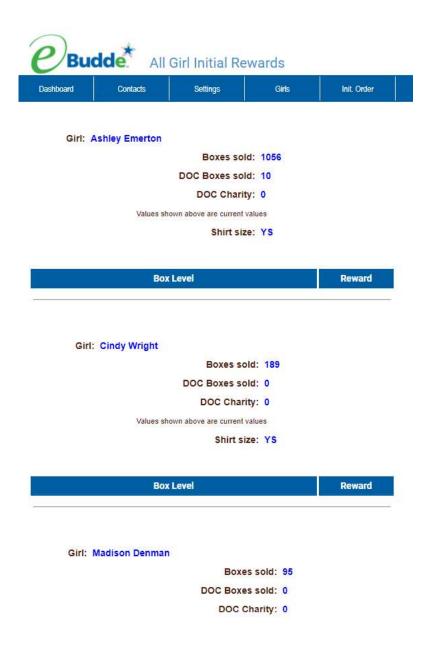

3        | tshirt 2 YS 1 YM 0 YL                                                           |  |  |  |  |
| 50           | 3        | Journal                                                                         |  |  |  |  |
| Edit All Bel | 2<br>DW  | Go Ahead Bright Hoodie (sized)  1 YS 0 YM 0 YL/AS 1 AM 0 AL 0 AXL 0 A2XL 0 A3XL |  |  |  |  |
| 100          | 2        | Hula Hoop                                                                       |  |  |  |  |





### OR you may now click the Edit All link.

When you click the Edit All link, eBudde™ will display all the girls in the troop and their boxes sold and t-shirt sizes. It will then list the rewards the girl has earned. If there are choices or sizes, you will select all those selections for all the girls before you submit.







Once you have updated all the girl rewards and submitted, eBudde™ will show that the selections were completed.



Once all the girl reward orders have been updated, review your troop order total. You may need to enter additional quantities for items that are not automated. You will click the **Submit Reward Order** button to submit your order to your service unit.





| Box Level | Quantity | Reward                                                                          |  |  |  |
|-----------|----------|---------------------------------------------------------------------------------|--|--|--|
| 10        | 3        | tshirt 2 YS 1 YM 0 YL                                                           |  |  |  |
| 50        | 3        | Journal