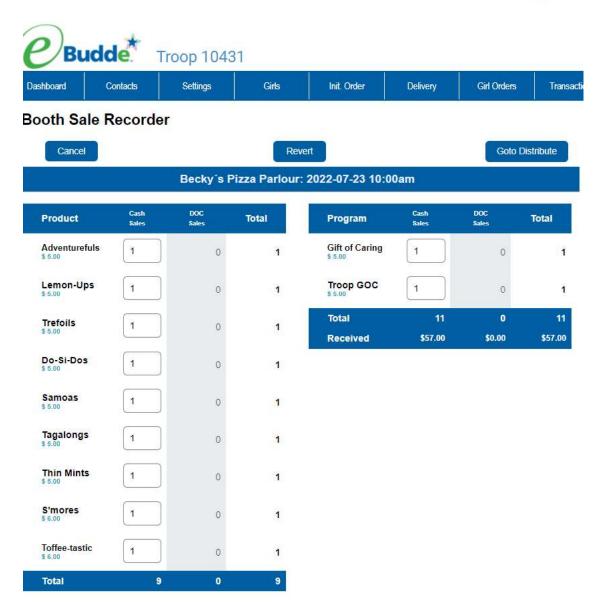

**Cookie Exchange** – Post that you have available cookies by variety and see what is available from others.

Rewards - Troop reward ordering

**Booth Sales** – (Optional) This option allows you to select council booth sale sites and/or request a troop booth sale site.