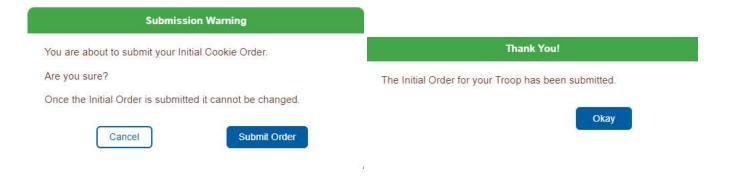

The system will save all changes automatically.

**Submit Troop IO** – This button is used to submit a troop order to the service unit. You must still click this button for the service unit to know that this order is done. The system will warn you that you cannot change the order once submitted. Click the **Submit Order** button to submit your order or Cancel if you still need to make changes. The system will confirm that the troop order was submitted on the screen and send you an email.