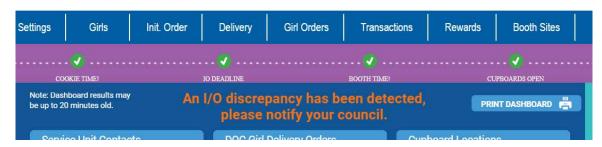

to show Troop PGA (Per Girl Average). These links will change throughout the season to give you resources that apply to your timeline.

Troop 18020 Dashboard

If you see this message on your dashboard, contact council product sale staff or your service unit volunteer to make sure it is corrected.