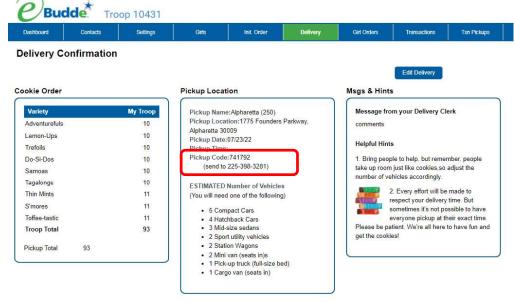

Girls - This allows you to enter girl names, grade, id and goal information

**Init. Order –** This option is for entering your troop initial cookie order

**Delivery** – This option is for selection of delivery site (if applicable) and a printout of cookies order, delivery site, and pick-up time (if applicable)