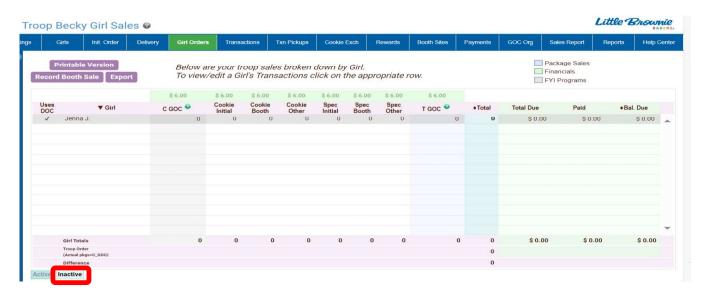

## **GIRLS TAB**

The girl tab allows you to enter in the names of the girls in your troop if your council allows. You can add girls, delete girls and change their information. Girls **cannot be deleted** after the troop has submitted their initial cookie order or the data has begun to flow to the Digital Cookie system.

**Inactive?** – (Optional) If the girl is inactive in the troop, check the box. Council determines who can make a girl inactive. A girl cannot be marked inactive if she has boxes sold or monies due.

**Registered** – If the girl is registered, check the box