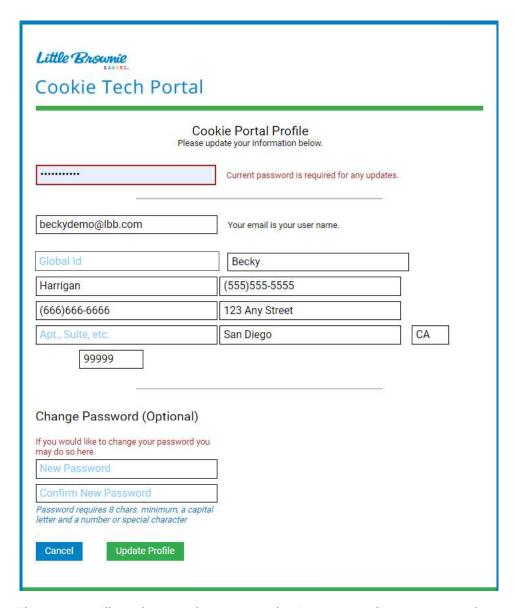

#### Login attempt rules are as follows:

- Limit to five consecutive bad login attempts
- Account disabled for 10 minutes

Step Four - At the profile screen, enter same personal password that you used in Step 3. Also review/enter all additional information.

You will need to review/enter your personal information. Be sure to enter your personal password once again. All information is required. Click **Update Profile**.

The system will send you to the system selection screen where you can select to go to eBudde™.

You will then enter the password you would like to use for the system, confirm your password and click **Change My**Password.

You may need to update your profile. If you do, enter the same password that you entered on the previous screen in all three sections and review/update profile. Click **Update Profile**.