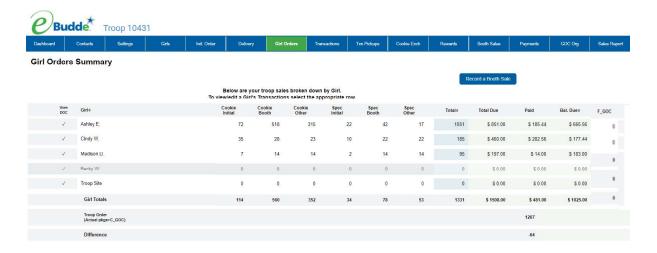

Click on the Init. Order Tab.

Each girl will have three rows on the page. One is the order card row which allows you to do data entry for the order card order from the girl. The next row is the DOC Girl Del. row which is not editable. These are girl delivery orders, approved by the parent and sent from Digital Cookie to eBudde. These orders match the girl delivery approved orders in Digital Cookie. The last row is a total of the Order Card and DOC Girl Del. rows. These are the cookies that will be distributed to the girl during the initial order delivery.

There is a row labeled **IMPORTED**. This row may contain data that your council uploaded for you. It is not editable by you the troop but is editable by the council. See your council instructions on this row on the initial order tab.