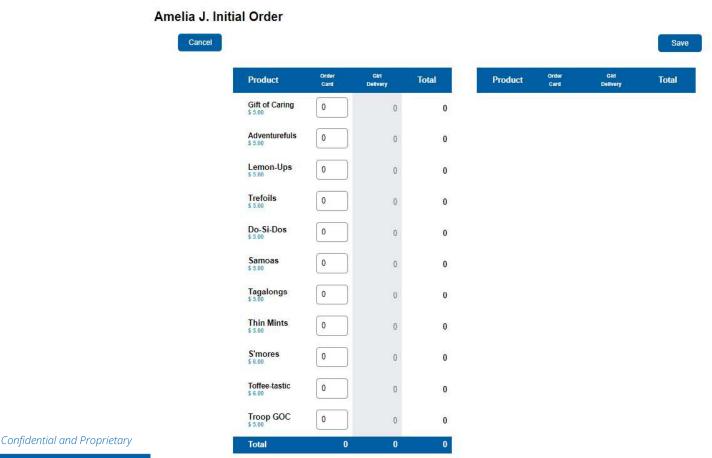

## **Ordering by Individual Girls**

Click on the Init. Order Tab.

NOTE: Girl level ordering must be done in packages. If your council participates in the Gift of Caring or similar program with a different name, you will see that column labeled appropriately.

Click on a girl name in the list. The system will open the edit screen. Enter the quantities in the boxes on the page. Tab through the boxes and enter the cookie quantities needed for the girl. Hit the **Save** button.

NOTE: The girl order totals will include the Gift of Caring numbers, the totals at the bottom of the page, will not include the Gift of Caring numbers as the Gift of Caring column is not part of the physical order.

There is a row labeled **IMPORTED**. This row may contain data that your council uploaded for you. It is not editable by you the troop but is editable by the council. See your council instructions on this row on the initial order tab.

You can also enter orders for booth or other as directed by your council.

Click on the word **OTHER**. This line is for the total of GIRL orders. The system will take you to the edit screen. Click in the first input box and enter the quantity. Tab through the screen to go to each variety. Click **Save** to save the order. Click **Cancel** if you do not want to save. The system will confirm that the order has been saved. The numbers will be transferred to the initial order. **NOTE: GOC column(s) is not available for other sales.** 

If so designated by your council, you can also enter the troop's booth order.

Click on the word **BOOTH**. This line is for the total of GIRL orders. The system will take you to the edit screen. Click in the first input box and enter the quantity. Tab through the screen to go to each variety. Click **Save** to save the order. Click **Cancel** if you do not want to save. The system will confirm that the order has been saved. The numbers will be transferred to the initial order. **NOTE: GOC column(s)** is **not available for other sales**.

The system will save all changes automatically.

**Submit Troop IO** – This button is used to submit a troop order to the service unit. You must still click this button for the service unit to know that this order is done. The system will warn you that you cannot change the order once submitted. Click the **Submit Order** button to submit your order or Cancel if you still need to make changes. The system will confirm that the troop order was submitted on the screen and send you an email.

If a girl is marked inactive, you will not be able to enter an initial order for the girl. Her record will be greyed out and will have a lock icon. In the example below Tory C. was marked inactive.