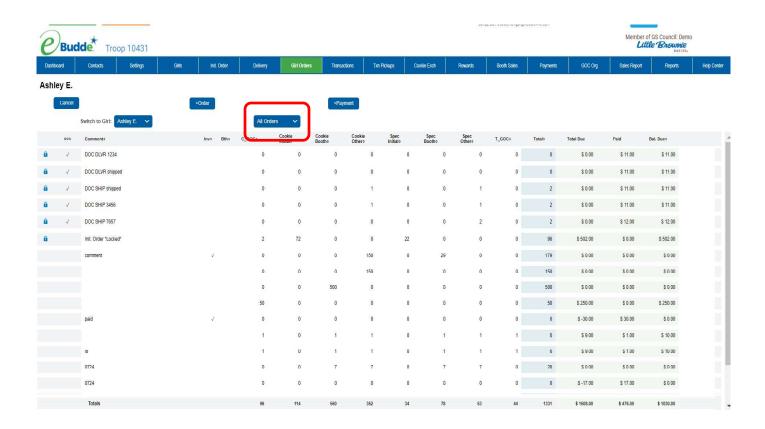

If a girl is marked inactive, you will not be able to enter an initial order for the girl. Her record will be greyed out and will have a lock icon. In the example below Tory C. was marked inactive.

If a girl is marked inactive, you will not be able to enter an initial order for the girl. Her record will be greyed out and a lock icon will be displayed next to her name.