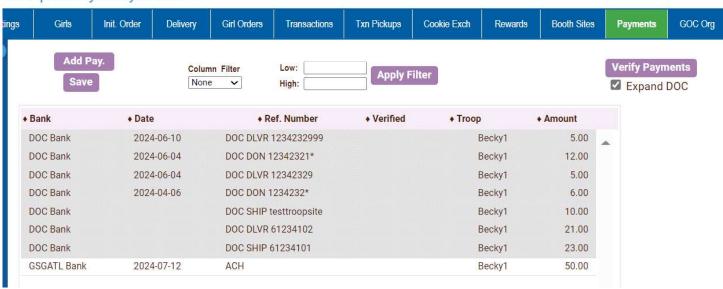

Payments - Troop payment to council recording

**GOC Org. –** (Optional) This option allows you to record troop donation organizations.

**Sales Report** – Recap of all troop information. Initial order, additional cookies, troop profit, payments and submitting total Gift of Caring numbers (if applicable)