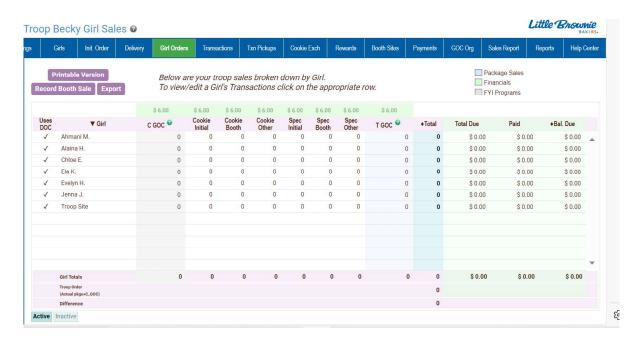

**Girl Orders** - Track girl initial, booth and additional orders and payments

**Transactions** – List all cookie transactions, initial order, cupboard pickups, and troop-to-troop transactions.

**Txn. Pickups** – this tab allows you to confirm cupboard pickup if cupboard is using contactless pickup.

Payments - Troop payment to council recording

**GOC Org. –** (Optional) This option allows you to record troop donation organizations.

**Sales Report** – Recap of all troop information. Initial order, additional cookies, troop profit, payments and submitting total Gift of Caring numbers (if applicable)