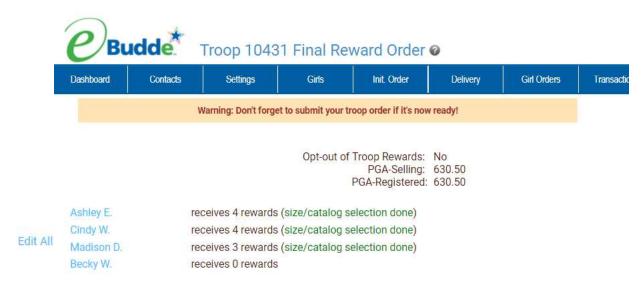

**Email:** – Enter the email address of a new troop contact under the appropriate header

**Global ID:** - Enter the contact Global ID if applicable.

**Active** – If you enter a new troop contact, mark if you want this user to access the computer web-based software system. Uncheck the box if you do not want this user to access the computer web-based software system.

**Receives email** – If you enter a new troop contact, mark if you want this user to receive order confirmation emails. Uncheck the box if you do not want this contact to receive order confirmation emails.

**Primary?** – You may designat a contact as the primary contact in the category. This designation will allow eBudde™ to send primary contact specific emails from council and will be the contact that appear on some of the updated reports.

**Add to all seasons?** – Allows you to give the contact access to the troop records for previous seasons.

Click **Save** to save the contact. Click **Cancel** to not add the contact.