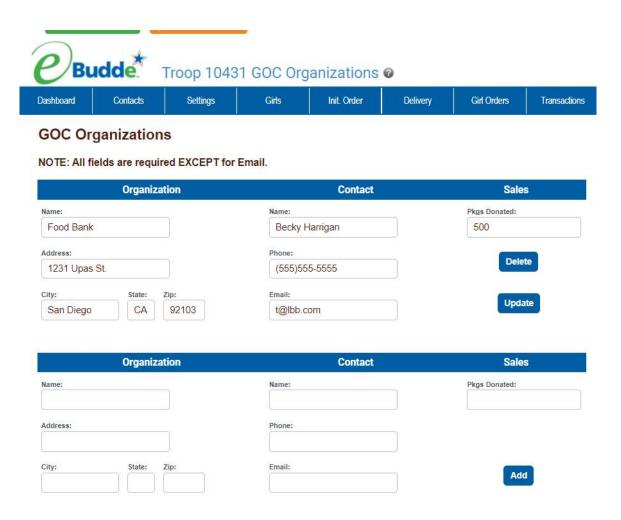

Payments - Troop payment to council recording

**GOC Org. –** (Optional) This option allows you to record troop donation organizations.

**Sales Report** – Recap of all troop information. Initial order, additional cookies, troop profit, payments and submitting total Gift of Caring numbers (if applicable)