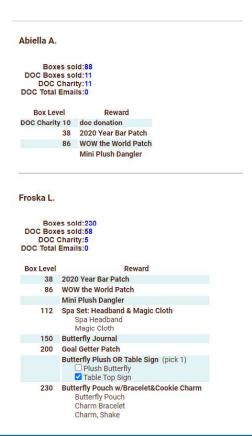

|            |         |               |    |       |
|                      |                      |               |           | 2021-22     | Sales Season  |        |           |            |         |               |    |       |
| Location             | Date                 | Adventurefuls | Lemon-Ups | Trefoils    | Do-Si-Dos     | Samoas | Tagalongs | Thin Mints | S'mores | Toffee-tastic |    | Total |
| Becky's Pizza Parlor | Mon, Aug 2 @ 10:00am | 12            | 12        | 12          | 12            | 12     | 12        | 12         | 12      |               | 12 | 10    |
|                      | Totals               | 12            | 12        | 12          | 12            | 12     | 12        | 12         | 12      |               | 12 | 108   |

## **Girl Rewards HTML**







# **Troop Rewards HTML**

| ox Level | Quantity | Reward                                                                              |
|----------|----------|-------------------------------------------------------------------------------------|
| S4M 20   | 1        | Smiles4Military Patch (20 S4M pkgs)                                                 |
| 38       | 7        | 2020 Year Bar Patch                                                                 |
| 86       | 4        | WOW the World Patch                                                                 |
|          | 4        | Mini Plush Dangler                                                                  |
| 112      | 1        | Spa Set: Headband & Magic Cloth Spa Headband Magic Cloth