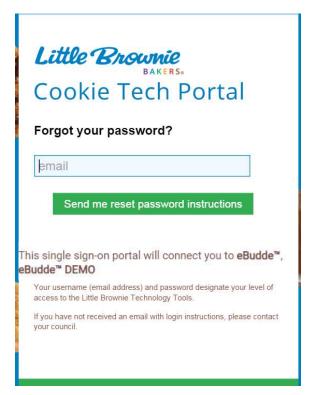

#### **FORGOT PASSWORD**

Go to <a href="https://cookieportal.littlebrownie.com">https://cookieportal.littlebrownie.com</a>

#### Click Forgot your password

Enter email

Click Send me reset password instructions

You will get an email with a new password link