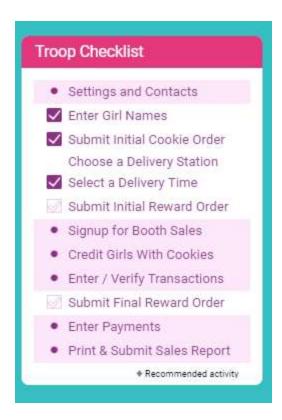

On the dashboard there is a troop checklist for tracking your activity. This will include the standard eBudde™ items and council-specific items. Some of the items will be checked off and some items are recommended activity. The checklist may vary depending on your council setup. Items that will be checked off include entering girls, cookie initial order, choosing a delivery station/time (if applicable), reward initial order (if applicable), and reward final order.

The dashboard will display a checklist of items that you will need to do. Some items will get checked once you complete them like submitting your initial order. Others are just for your reference.