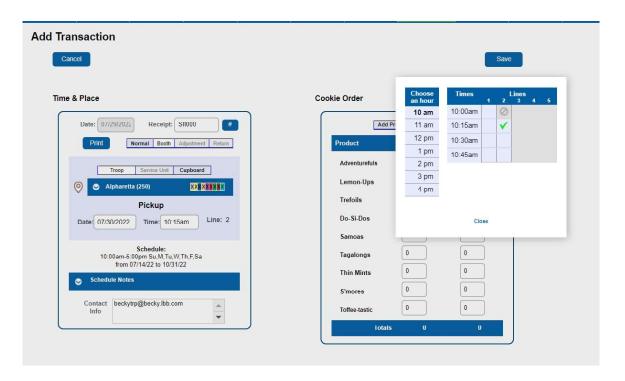

#### INIT. ORDER TAB

The Init. Order tab is used to enter the troop initial cookie order.

There are two methods for troop ordering. You will be directed by your council as to the method you are to use.

The initial order can be in cases or packages as directed by your council. NOTE: If your council participates in a Gift of Caring program or something similar, you will see an additional variety column labeled appropriately.

## **Ordering with Booth and Girl Totals**

Click on the **initial Order Tab**.

There is a row labeled **IMPORTED**. This row may contain data that your council uploaded for you. It is not editable by you the troop but is editable by the council. See your council instructions on this row on the initial order tab.

Click on the word **OTHER**. This line is for the total of GIRL orders. The system will take you to the edit screen. Click in the first input box and enter the quantity. Tab through the screen to go to each variety. Click **Save** to save the order. Click **Cancel** if you do not want to save. The system will confirm that the order has been saved. The numbers will be transferred to the initial order. **NOTE: GOC column(s)** is **not available for other sales**.

If so designated by your council, you can also enter the troop's booth order.

Click on the word **BOOTH**. This line is for the total of GIRL orders. The system will take you to the edit screen. Click in the first input box and enter the quantity. Tab through the screen to go to each variety. Click **Save** to save the order. Click **Cancel** if you do not want to save. The system will confirm that the order has been saved. The numbers will be transferred to the initial order. **NOTE: GOC column(s)** is **not available for other sales**.

The system will display the completed order.

To change any information, click the row that needs to be changed. The system will display the edit screen. Save your changes and they will display on the initial order.

The system will save all changes automatically.

**Submit Troop IO** – This button is used to submit a troop order to the service unit. You must still click this button for the service unit to know that this order is done. The system will warn you that you cannot change the order once submitted. Click the **Submit Order** button to submit your order or Cancel if you still need to make changes. The system will confirm that the troop order was submitted on the screen and send you an email.