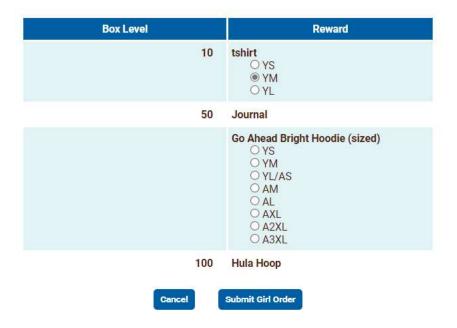

**Grade** –Enter the girl's grad K - 12

Sales Goal – (Optional) Enter the girl sales goal in boxes

**Shirt Size** – (Optional) Enter the girl's shirt size

**Caregiver email** – Enter the primary caregiver's email. Used for troop to email girl parents through eBudde.

#### **Shirt Size and Sales Goal**

Troops will be allowed to edit/add this information at all times until the council closes eBudde™ for the season.