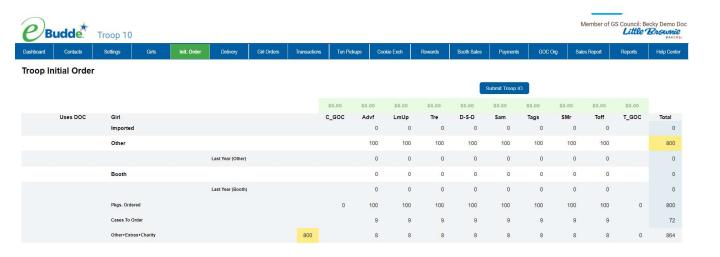

## **Ordering with Booth and Girl Totals**

Click on the **initial Order Tab**.

There is a row labeled **IMPORTED**. This row may contain data that your council uploaded for you. It is not editable by you the troop but is editable by the council. See your council instructions on this row on the initial order tab.

Click on the word **OTHER**. This line is for the total of GIRL orders. The system will take you to the edit screen. Click in the first input box and enter the quantity. Tab through the screen to go to each variety. Click **Save** to save the order. Click **Cancel** if you do not want to save. The system will confirm that the order has been saved. The numbers will be transferred to the initial order. **NOTE: GOC column(s)** is **not available for other sales**.

If so designated by your council, you can also enter the troop's booth order.

Click on the word **BOOTH**. This line is for the total of GIRL orders. The system will take you to the edit screen. Click in the first input box and enter the quantity. Tab through the screen to go to each variety. Click **Save** to save the order. Click **Cancel** if you do not want to save. The system will confirm that the order has been saved. The numbers will be transferred to the initial order. **NOTE: GOC column(s)** is **not available for other sales**.

The system will display the completed order.

To change any information, click the row that needs to be changed. The system will display the edit screen. Save your changes and they will display on the initial order.

The system will save all changes automatically.

**Submit Troop IO** – This button is used to submit a troop order to the service unit. You must still click this button for the service unit to know that this order is done. The system will warn you that you cannot change the order once submitted. Click the **Submit Order** button to submit your order or Cancel if you still need to make changes. The system will confirm that the troop order was submitted on the screen and send you an email.