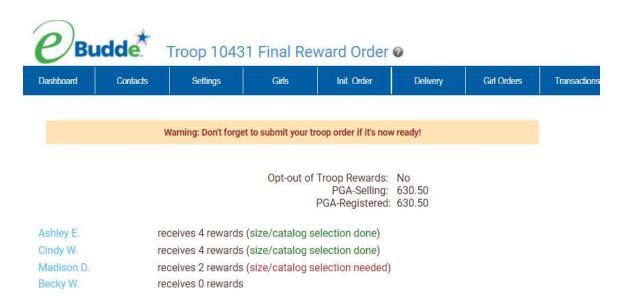

needed). Once you have submitted the girl's order, eBudde™ will display the message in green. (size/catalog selection done).

You can now edit all girl orders at the same time or click each girl individually. To update a specific girl you:

Click the girl's name.









The girl screen will vary based on your council reward program. There may be more/less levels. There may be choices to pick one item over another. See your council for specifics on your reward program.

Enter the size for the t-shirt or make a choice if necessary. Click the **Submit Girl Order** button. If you do not want to submit the girl order, click the **Cancel** button.

The system will now remind you to submit your troop order after submitting a girl order. There will be messaging displayed for you as a reminder.



| Box Level    | Quantity | Reward                                                                          |  |  |  |  |
|--------------|----------|---------------------------------------------------------------------------------|--|--|--|--|
| 10           | 3        | tshirt 2 YS 1 YM 0 YL                                                           |  |  |  |  |
| 50           | 3        | Journal                                                                         |  |  |  |  |
| Edit All Bel | 2<br>DW  | Go Ahead Bright Hoodie (sized)  1 YS 0 YM 0 YL/AS 1 AM 0 AL 0 AXL 0 A2XL 0 A3XL |  |  |  |  |
| 100          | 2        | Hula Hoop                                                                       |  |  |  |  |





### OR you may now click the Edit All link.

When you click t