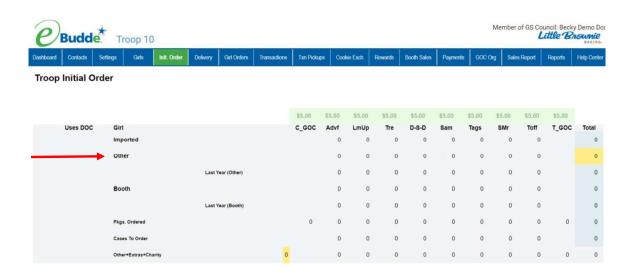

## **Ordering with Booth and Girl Totals**

Click on the **initial Order Tab**.

There is a row labeled **IMPORTED**. This row may contain data that your council uploaded for you. It is not editable by you the troop but is editable by the council. See your council instructions on this row on the initial order tab.

Click on the word **OTHER**. This line is for the total of GIRL orders. The system will take you to the edit screen. Click in the first input box and enter the quantity. Tab through the screen to go to each variety. Click **Save** to save the order. Click **Cancel** if you do not want to save. The system will confirm that the order has been saved. The numbers will be transferred to the initial order. **NOTE: GOC column(s)** is **not available for other sales**.