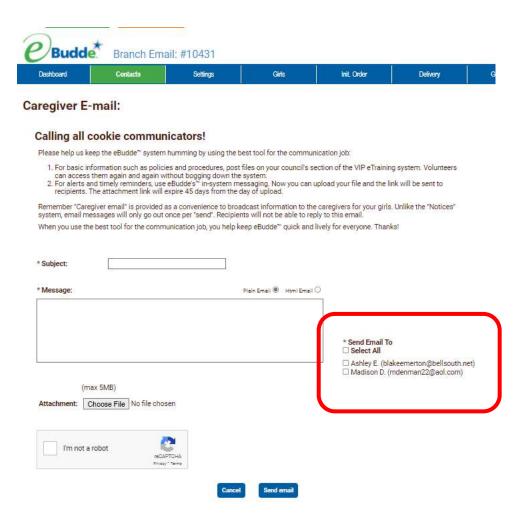

# **Email Caregivers**

Troops can email their girl's primary caregiver on the contacts tab. Click the E-mail Caregivers button.

eBudde displays the number of seasons that a contact has been in eBudde.

The system will open up the email page. You are now able to email individual girl caregivers or all caregivers. The system shows you the information you need to send the email. This is an email blast and there is no way for the caregiver to reply to you from this email as eBudde does not have an inbox. Emails are outgoing only.

The system will display a screen with instructions and email limitations. There is no replying of email in eBudde™. You can send one or more attachments with your email as long as the total size does not exceed 5 MB.

To ensure that your recipients receive this email you may want to inform them to specify in their email system to allow the following email address as an allowable sender: do\_not\_reply@littlebrowniebakers.com

NOTE: If you add attachments, eBudde™ will not send attachments via email. eBudde™ will upload your attachments and send a link to the attachments via email to your selection. The links will be active for 45 days from date sent.

You will need to check the CAPTCHA box to send the email.

This emailing system allows messages in plain text and in html. The HTML allows for additional formatting.

Click Send Email to send the email to the caregivers. Click Cancel to cancel sending the email.