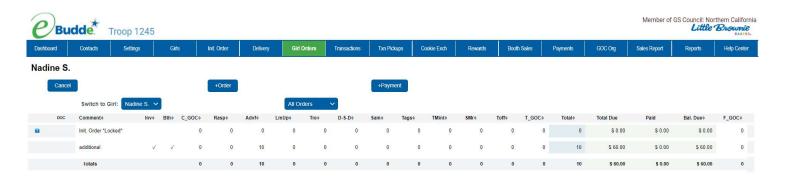

**Girl Orders** - Track girl initial, booth and additional orders and payments

**Transactions** – List all cookie transactions, initial order, cupboard pickups, and troop-to-troop transactions.

**Txn. Pickups** – this tab allows you to confirm cupboard pickup if cupboard is using contactless pickup.

Click on a girl name in the list. The system will open the edit screen. Enter the quantities in the boxes on the page. Tab through the boxes and enter the cookie quantities needed for the girl. Hit the **Save** button.

NOTE: Girl level ordering must be done in packages. If your council participates in the Gift of Caring or similar program with a different name, you will see that column labeled appropriately.

Click on a girl name in the list. The system will open the edit screen. Enter the quantities in the boxes on the page. Tab through the boxes and enter the cookie quantities needed for the girl. Hit the **Save** button.