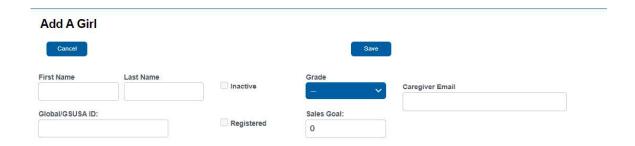

#### **Add Girl Information**

To add a girl, click the button.

You can use the **TAB** key to move between the boxes.

First Name - Enter the girl's first name

**Last Name** – Enter the girl's last name

Global/GSUSA ID - Enter the girl's GSUSA/Global ID

**Inactive?** – (Optional) If the girl is inactive in the troop, check the box. Council determines who can make a girl inactive. A girl cannot be marked inactive if she has boxes sold or monies due.

**Registered** – If the girl is registered, check the box

**Grade** –Enter the girl's grad K - 12

Sales Goal – (Optional) Enter the girl sales goal in boxes

**Shirt Size** – (Optional) Enter the girl's shirt size

**Caregiver email** – Enter the primary caregiver's email. Used for troop to email girl parents through eBudde.

Click the **Save** button to save the information.