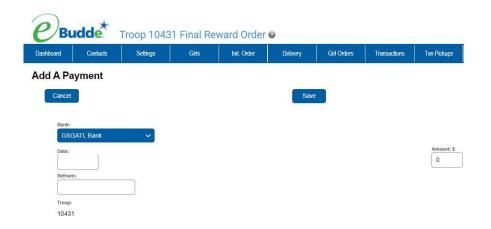

Payments - Troop payment to council recording

**GOC Org. –** (Optional) This option allows you to record troop donation organizations.

**Sales Report** – Recap of all troop information. Initial order, additional cookies, troop profit, payments and submitting total Gift of Caring numbers (if applicable)