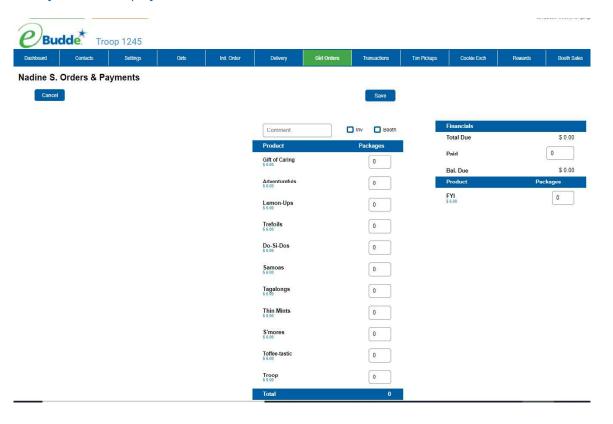

Click on a girl name in the list. The system will open the edit screen. Enter the quantities in the boxes on the page. Tab through the boxes and enter the cookie quantities needed for the girl. Hit the **Save** button.

NOTE: Girl level ordering must be done in packages. If your council participates in the Gift of Caring or similar program with a different name, you will see that column labeled appropriately.

Click on a girl name in the list. The system will open the edit screen. Enter the quantities in the boxes on the page. Tab through the boxes and enter the cookie quantities needed for the girl. Hit the **Save** button.