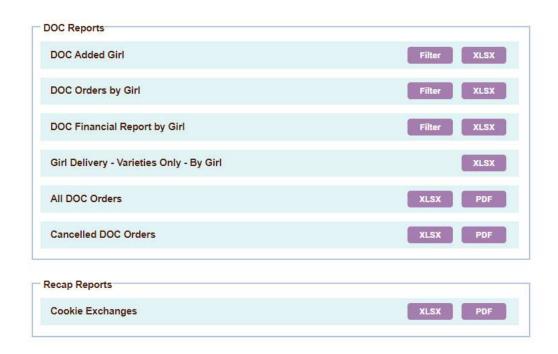

**Reports** – A variety of reports are available for your use.

**Help Center** – The new Help Center will provide you additional information on the eBudde system.