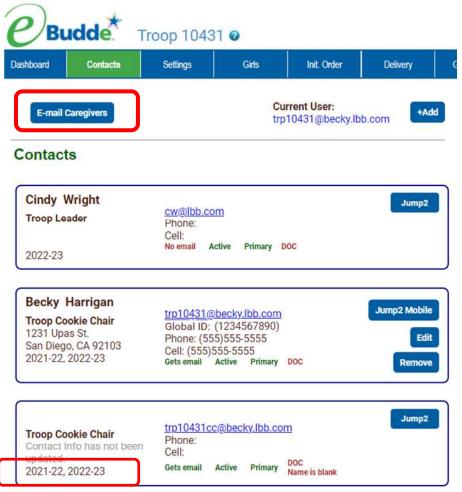

# **CONTACTS TAB**

The Contacts tab allows you to change your contact information, email caregivers and add additional contacts.

To edit your contact information, click **Edit** below your name. Since we now have the new Cookie Tech Portal, you will need to change the information in the portal which will update eBudde™. When you click the **Update Contact**Info it will take you to the Cookie Tech Portal. Your information will be changed there and in eBudde™.

You can click the button Jump to Mobile to be able to see eBudde using the mobile app.

You also have a section to just update your email preferences that are specific to eBudde™. DO NOT uncheck the active box or you will lose access to eBudde.

# **Email Caregivers**

Troops can email their girl's primary caregiver on the contacts tab. Click the E-mail Caregivers button.

eBudde displays the number of seasons that a contact has been in eBudde.

The system will open up the email page. You are now able to email individual girl caregivers or all caregivers. The system shows you the information you need to send the email. This is an email blast and there is no way for the caregiver to reply to you from this email as eBudde does not have an inbox. Emails are outgoing only.

NOTE: As a troop leader or troop cookie chair, you are able to record booth sales. DO NOT add yourself as a troop booth recorder only user or you will LOSE ACCESS to the other tabs in eBudde™.

Deleting Contacts- You can delete a contact by clicking remove next to the user you want to remove. They system will confirm that you want to remove this user. DO NOT remove yourself!