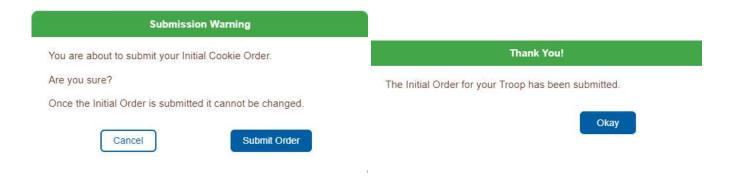

The system will save all changes automatically.

**Submit Troop IO** – This button is used to submit a troop order to the service unit. You must still click this button for the service unit to know that this order is done. The system will warn you that you cannot change the order once submitted. Click the **Submit Order** button to submit your order or Cancel if you still need to make changes. The system will confirm that the troop order was submitted on the screen and send you an email.