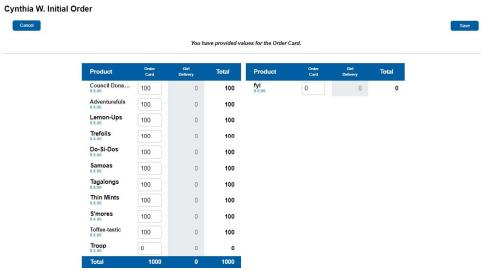

Click on the Init. Order Tab.

Each girl will have three rows on the page. One is the order card row which allows you to do data entry for the order card order from the girl. The next row is the DOC Girl Del. row which is not editable. These are girl delivery orders, approved by the parent and sent from Digital Cookie to eBudde. These orders match the girl delivery approved orders in Digital Cookie. The last row is a total of the Order Card and DOC Girl Del. rows. These are the cookies that will be distributed to the girl during the initial order delivery.

NOTE: Girl level ordering must be done in packages. If your council participates in the Gift of Caring or similar program with a different name, you will see that column labeled appropriately.

Click on a girl name in the list. The system will open the edit screen. Enter the quantities in the boxes on the page. Tab through the boxes and enter the cookie quantities needed for the girl. Hit the **Save** button.

NOTE: The girl order totals will include the Gift of Caring numbers, the totals at the bottom of the page, will not include the Gift of Caring numbers as the Gift of Caring column is not part of the physical order.

There is a row labeled **IMPORTED**. This row may contain data that your council uploaded for you. It is not editable by you the troop but is editable by the council. See your council instructions on this row on the initial order tab.