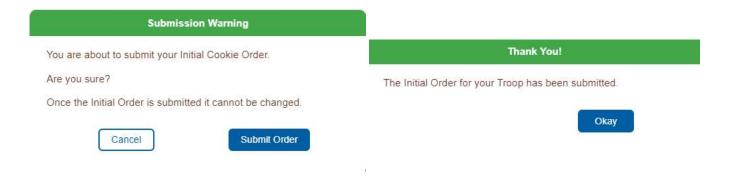

The system will save all changes automatically.

**Submit Troop IO** – This button is used to submit a troop order to the service unit. You must still click this button for the service unit to know that this order is done. The system will warn you that you cannot change the order once submitted. Click the **Submit Order** button to submit your order or Cancel if you still need to make changes. The system will confirm that the troop order was submitted on the screen and send you an email.