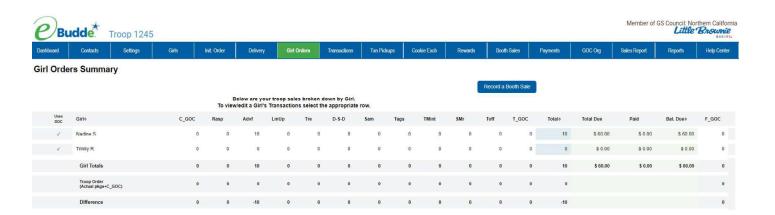

**Girl Orders** - Track girl initial, booth and additional orders and payments

**Transactions** – List all cookie transactions, initial order, cupboard pickups, and troop-to-troop transactions.

**Txn. Pickups** – this tab allows you to confirm cupboard pickup if cupboard is using contactless pickup.

NOTE: The girl order totals will include the Gift of Caring numbers, the totals at the bottom of the page, will not include the Gift of Caring numbers as the Gift of Caring column is not part of the physical order.