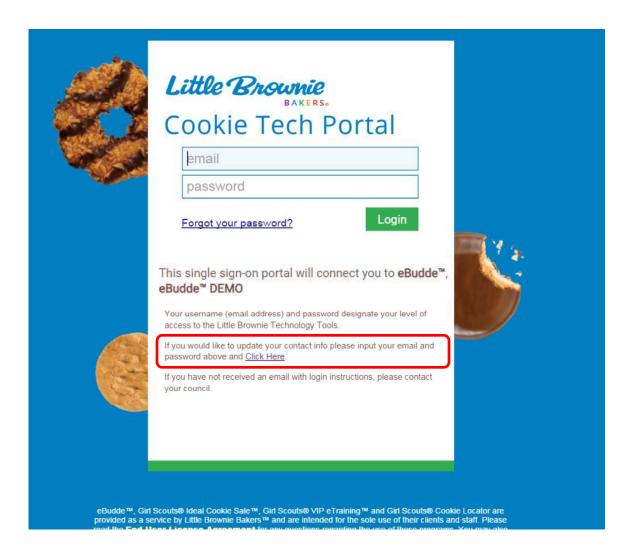

If you didn't request this, please ignore this email.

Your password won't change until you access the link above and create a new one.

Log into the Little Brownie Tech Portal at <a href="https://cookieportal.littlebrownie.com">https://cookieportal.littlebrownie.com</a>

Enter your email address and password and click the **Click Here** link to be taken to the profile page. This is the only place you can change your email. You will be taken to the profile page.

| P                                                                                  | Cookie Portal Profile<br>lease update your information below. |
|------------------------------------------------------------------------------------|---------------------------------------------------------------|
|                                                                                    | Current password is required for any updates.                 |
| beckydemo@lbb.com                                                                  | Your email is your user name.                                 |
| Global Id                                                                          | Becky                                                         |
| Harrigan                                                                           | (555)555-5555                                                 |
| (666)666-6666                                                                      | 123 Any Street                                                |
| Apt., Suite, etc.                                                                  | San Diego CA                                                  |
| Change Password (Option<br>Fyou would like to change your passw<br>nay do so here. | 226.7                                                         |
|                                                                                    |                                                               |
| New Password Confirm New Password                                                  |                                                               |