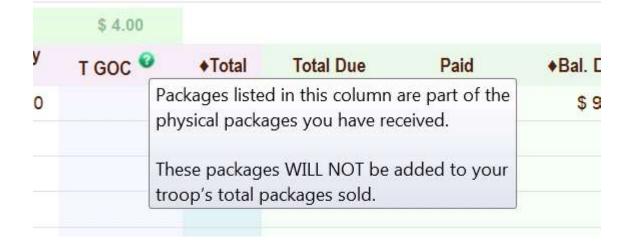

NOTE: The girl order totals will include the Gift of Caring numbers, the totals at the bottom of the page, will not include the Gift of Caring numbers as the Gift of Caring column is not part of the physical order.