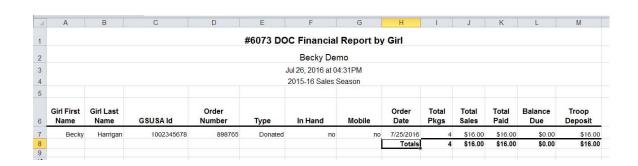

to show Troop PGA (Per Girl Average). These links will change throughout the season to give you resources that apply to your timeline.

Troop 18020 Dashboard

If you see this message on your dashboard, contact council product sale staff or your service unit volunteer to make sure it is corrected.

### Troop 18024 Dashboard