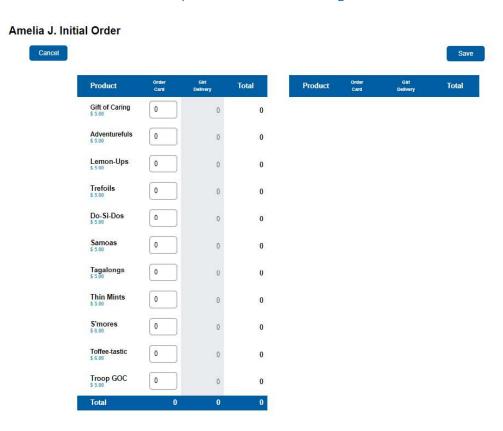

## **Ordering by Individual Girls**

Click on the Init. Order Tab.

NOTE: Girl level ordering must be done in packages. If your council participates in the Gift of Caring or similar program with a different name, you will see that column labeled appropriately.

Click on a girl name in the list. The system will open the edit screen. Enter the quantities in the boxes on the page. Tab through the boxes and enter the cookie quantities needed for the girl. Hit the **Save** button.

NOTE: The girl order totals will include the Gift of Caring numbers, the totals at the bottom of the page, will not include the Gift of Caring numbers as the Gift of Caring column is not part of the physical order.

There is a row labeled **IMPORTED**. This row may contain data that your council uploaded for you. It is not editable by you the troop but is editable by the council. See your council instructions on this row on the initial order tab.