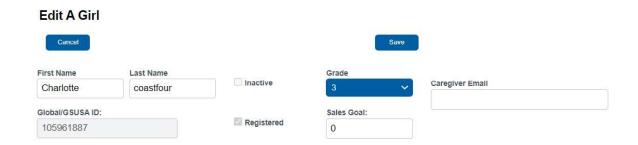

#### **Edit Girl Information**

Click the **Edit** button to change the girl information. Click the **Save** button to save the information. Click the **Cancel** button to not make the changes.

## **Delete Girl from Troop**

Click the **Edit** button, click the **Delete** button. Click **Save**. The girl **CANNOT** be deleted after the troop has submitted their initial order or the Digital Cookie Green Button has been pushed on the DOC Settings Tab.