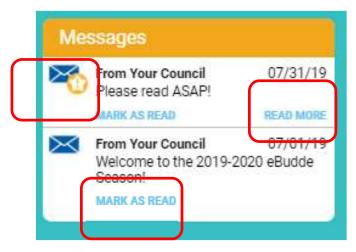

# **Dashboard Side Pane - Right Side**

You now will have notification messages from your service unit/council that are dates, prioritized and can be marked read. A priority message will have a star next to the envelope. If there is a longer message, there will be a Read More link to read the entire message. The service unit/council will now be able to have multiple messages if necessary. All read messages will fall to the bottom.