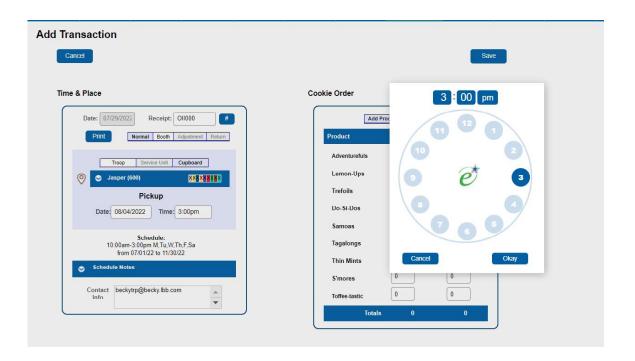

#### INIT. ORDER TAB

The Init. Order tab is used to enter the troop initial cookie order.

There are two methods for troop ordering. You will be directed by your council as to the method you are to use.

The initial order can be in cases or packages as directed by your council. NOTE: If your council participates in a Gift of Caring program or something similar, you will see an additional variety column labeled appropriately.

## **Ordering with Booth and Girl Totals**

Click on the **initial Order Tab**.

There is a row labeled **IMPORTED**. This row may contain data that your council uploaded for you. It is not editable by you the troop but is editable by the council. See your council instructions on this row on the initial order tab.

Click on the word **OTHER**. This line is for the total of GIRL orders. The system will take you to the edit screen. Click in the first input box and enter the quantity. Tab through the screen to go to each variety. Click **Save** to save the order. Click **Cancel** if you do not want to save. The system will confirm that the order has been saved. The numbers will be transferred to the initial order. **NOTE: GOC column(s)** is **not available for other sales**.

If so designated by your council, you can also enter the troop's booth order.

Click on the word **BOOTH**. This line is for the total of GIRL orders. The system will take you to the edit screen. Click in the first input box and enter the quantity. Tab through the screen to go to each variety. Click **Save** to save the order. Click **Cancel** if you do not want to save. The system will confirm that the order has been saved. The numbers will be transferred to the initial order. **NOTE: GOC column(s)** is **not available for other sales**.

The system will display the completed order.

To change any information, click the row that needs to be changed. The system will display the edit screen. Save your changes and they will display on the initial order.

The system will save all changes automatically.

**Submit Troop IO** – This button is used to submit a troop order to the service unit. You must still click this button for the service unit to know that this order is done. The system will warn you that you cannot change the order once submitted. Click the **Submit Order** button to submit your order or Cancel if you still need to make changes. The system will confirm that the troop order was submitted on the screen and send you an email.