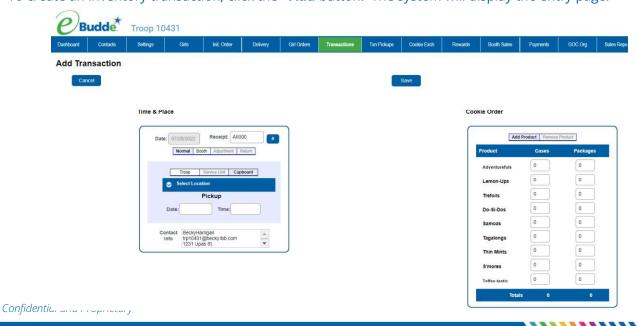

**Girl Orders** - Track girl initial, booth and additional orders and payments

**Transactions** – List all cookie transactions, initial order, cupboard pickups, and troop-to-troop transactions.

**Txn. Pickups** – this tab allows you to confirm cupboard pickup if cupboard is using contactless pickup.