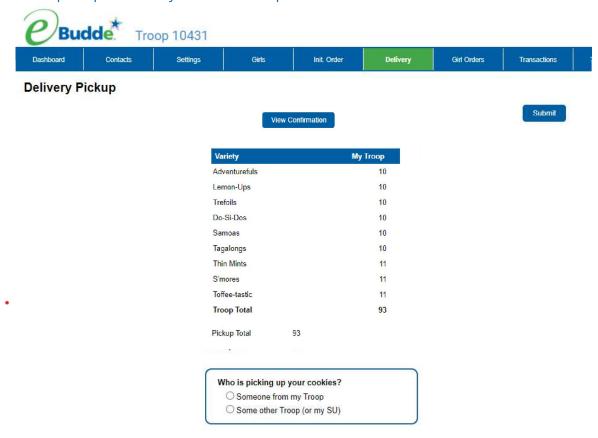

Girls - This allows you to enter girl names, grade, id and goal information

**Init. Order –** This option is for entering your troop initial cookie order

**Delivery** – This option is for selection of delivery site (if applicable) and a printout of cookies order, delivery site, and pick-up time (if applicable)