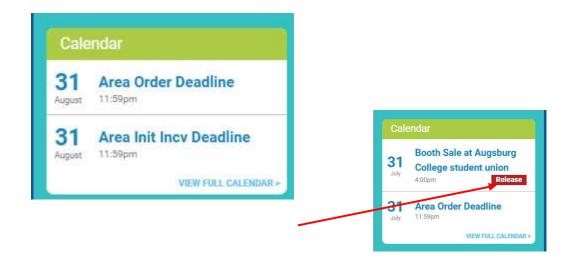

The dashboard will display upcoming dates. If you need to see a full calendar, you can click **View Full Calendar.** It will display in another browser window a monthly calendar.

You can now release a booth site that you can no longer attend from the calendar on the dashboard.