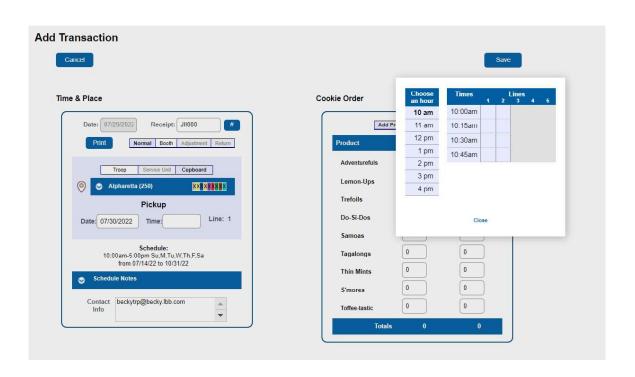

#### INIT. ORDER TAB

The Init. Order tab is used to enter the troop initial cookie order.

There are two methods for troop ordering. You will be directed by your council as to the method you are to use.

The initial order can be in cases or packages as directed by your council. NOTE: If your council participates in a Gift of Caring program or something similar, you will see an additional variety column labeled appropriately.

## **Ordering with Booth and Girl Totals**

Click on the **initial Order Tab**.

There is a row labeled **IMPORTED**. This row may contain data that your council uploaded for you. It is not editable by you the troop but is editable by the council. See your council instructions on this row on the initial order tab.

Click on the word **OTHER**. This line is for the total of GIRL orders. The system will take you to the edit screen. Click in the first input box and enter the quantity. Tab through the screen to go to each variety. Click **Save** to save the order. Click **Cancel** if you do not want to save. The system will confirm that the order has been saved. The numbers will be transferred to the initial order. **NOTE: GOC column(s)** is **not available for other sales**.

If so designated by your council, you can also enter the troop's booth order.

Click on the word **BOOTH**. This line is for the total of GIRL orders. The system will take you to the edit screen. Click in the first input box and enter the quantity. Tab through the screen to go to each variety. Click **Save** to save the order. Click **Cancel** if you do not want to save. The system will confirm that the order has been saved. The numbers will be transferred to the initial order. **NOTE: GOC column(s)** is **not available for other sales**.

The system will display the completed order.

To change any information, click the row that needs to be changed. The system will display the edit screen. Save your changes and they will display on the initial order.

The system will save all changes automatically.

**Submit Troop IO** – This button is used to submit a troop order to the service unit. You must still click this button for the service unit to know that this order is done. The system will warn you that you cannot change the order once submitted. Click the **Submit Order** button to submit your order or Cancel if you still need to make changes. The system will confirm that the troop order was submitted on the screen and send you an email.