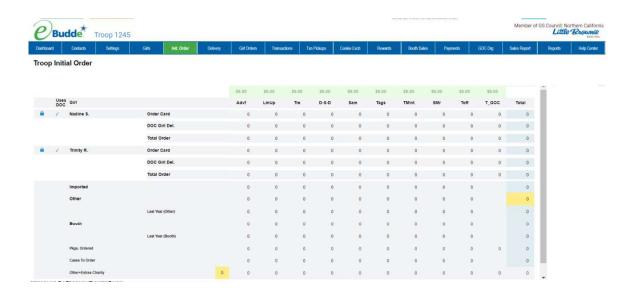

#### INIT. ORDER TAB

The Init. Order tab is used to enter the troop initial cookie order.

There are two methods for troop ordering. You will be directed by your council as to the method you are to use.

The initial order can be in cases or packages as directed by your council. NOTE: If your council participates in a Gift of Caring program or something similar, you will see an additional variety column labeled appropriately.

## **Ordering with Booth and Girl Totals**

Click on the **initial Order Tab**.

There is a row labeled **IMPORTED**. This row may contain data that your council uploaded for you. It is not editable by you the troop but is editable by the council. See your council instructions on this row on the initial order tab.

Click on the word **OTHER**. This line is for the total of GIRL orders. The system will take you to the edit screen. Click in the first input box and enter the quantity. Tab through the screen to go to each variety. Click **Save** to save the order. Click **Cancel** if you do not want to save. The system will confirm that the order has been saved. The numbers will be transferred to the initial order. **NOTE: GOC column(s)** is **not available for other sales**.

If so designated by your council, you can also enter the troop's booth order.

Click on the word **BOOTH**. This line is for the total of GIRL orders. The system will take you to the edit screen. Click in the first input box and enter the quantity. Tab through the screen to go to each variety. Click **Save** to save the order. Click **Cancel** if you do not want to save. The system will confirm that the order has been saved. The numbers will be transferred to the initial order. **NOTE: GOC column(s)** is **not available for other sales**.

The system will display the completed order.

To change any information, click the row that needs to be changed. The system will display the edit screen. Save your changes and they will display on the initial order.

The system will save all changes automatically.

**Submit Troop IO** – This button is used to submit a troop order to the service unit. You must still click this button for the service unit to know that this order is done. The system will warn you that you cannot change the order once submitted. Click the **Submit Order** button to submit your order or Cancel if you still need to make changes. The system will confirm that the troop order was submitted on the screen and send you an email.