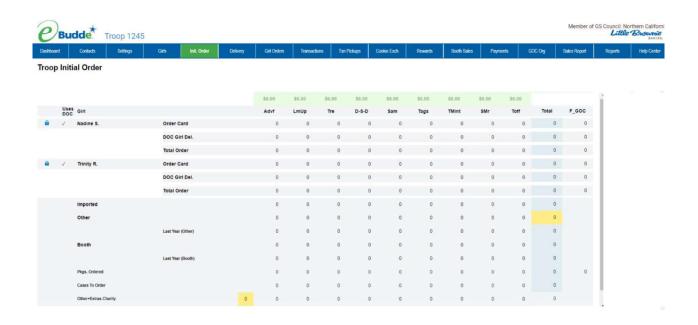

## **Ordering with Booth and Girl Totals**

Click on the **initial Order Tab**.

There is a row labeled **IMPORTED**. This row may contain data that your council uploaded for you. It is not editable by you the troop but is editable by the council. See your council instructions on this row on the initial order tab.

Click on the word **OTHER**. This line is for the total of GIRL orders. The system will take you to the edit screen. Click in the first input box and enter the quantity. Tab through the screen to go to each variety. Click **Save** to save the order. Click **Cancel** if you do not want to save. The system will confirm that the order has been saved. The numbers will be transferred to the initial order. **NOTE: GOC column(s)** is **not available for other sales**.

If so designated by your council, you can also enter the troop's booth order.

Click on the word **BOOTH**. This line is for the total of GIRL orders. The system will take you to the edit screen. Click in the first input box and enter the quantity. Tab through the screen to go to each variety. Click **Save** to save the order. Click **Cancel** if you do not want to save. The system will confirm that the order has been saved. The numbers will be transferred to the initial order. **NOTE: GOC column(s)** is **not available for other sales**.

The system will display the completed order.

To change any information, click the row that needs to be changed. The system will display the edit screen. Save your changes and they will display on the initial order.

The system will save all changes automatically.

**Submit Troop IO** – This button is used to submit a troop order to the service unit. You must still click this button for the service unit to know that this order is done. The system will warn you that you cannot change the order once submitted. Click the **Submit Order** button to submit your order or Cancel if you still need to make changes. The system will confirm that the troop order was submitted on the screen and send you an email.

There is a row labeled **IMPORTED**. This row may contain data that your council uploaded for you. It is not editable by you the troop but is editable by the council. See your council instructions on this row on the initial order tab.