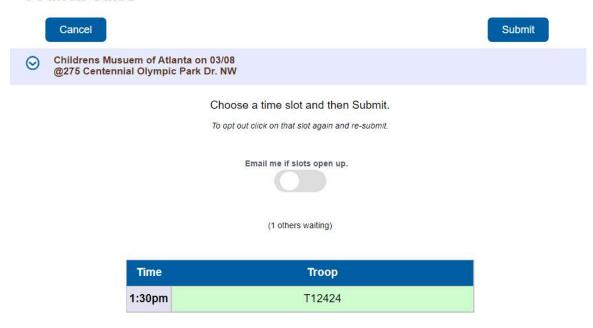

**Cookie Exchange** – Post that you have available cookies by variety and see what is available from others.

Rewards - Troop reward ordering

**Booth Sales** – (Optional) This option allows you to select council booth sale sites and/or request a troop booth sale site.