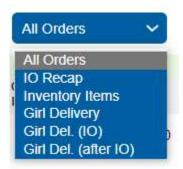

## **Dashboard Data**

What data you see on your dashboard and the layout of your dashboard is dependent your council setting it up. All troops see the same layout which will include current statistics and comparison with previous season statistics.

The example below shows what you may see – Order sales totals (now called Sales Progress Report: Current Orders, Compared to End of Last Season) for Type of order, orders by program age level, orders by grade and if your council participates in Digital Cookie, orders by Digital Cookie type. In addition, you will be able to see, rewards statistics, service unit contacts, cupboard locations and links for additional resources. There is a new infographic this season