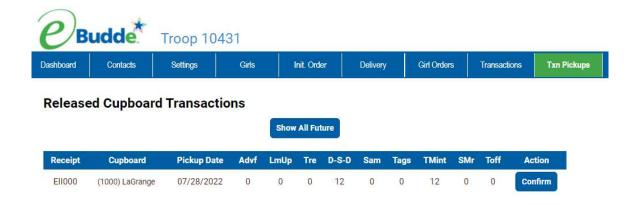

**Girl Orders** - Track girl initial, booth and additional orders and payments

**Transactions** – List all cookie transactions, initial order, cupboard pickups, and troop-to-troop transactions.

**Txn. Pickups** – this tab allows you to confirm cupboard pickup if cupboard is using contactless pickup.