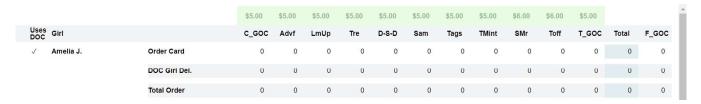

Click on the Init. Order Tab.

Each girl will have three rows on the page. One is the order card row which allows you to do data entry for the order card order from the girl. The next row is the DOC Girl Del. row which is not editable. These are girl delivery orders, approved by the parent and sent from Digital Cookie to eBudde. These orders match the girl delivery approved orders in Digital Cookie. The last row is a total of the Order Card and DOC Girl Del. rows. These are the cookies that will be distributed to the girl during the initial order delivery.

NOTE: The girl order totals will include the Gift of Caring numbers, the totals at the bottom of the page, will not include the Gift of Caring numbers as the Gift of Caring column is not part of the physical order.