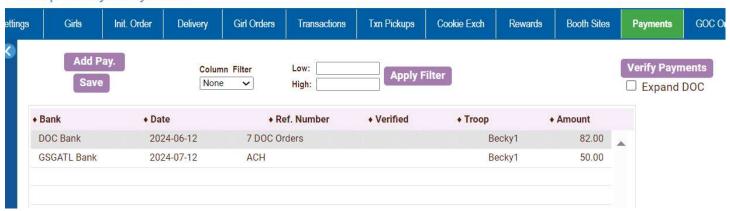

Payments - Troop payment to council recording

**GOC Org. –** (Optional) This option allows you to record troop donation organizations.

**Sales Report** – Recap of all troop information. Initial order, additional cookies, troop profit, payments and submitting total Gift of Caring numbers (if applicable)