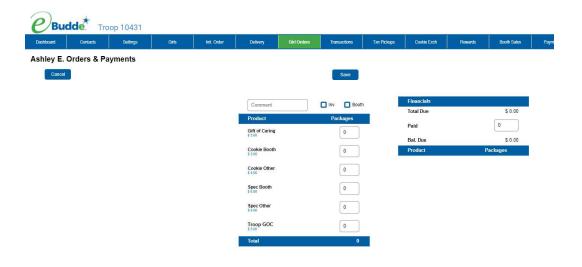

NOTE: The girl order totals will include the Gift of Caring numbers, the totals at the bottom of the page, will not include the Gift of Caring numbers as the Gift of Caring column is not part of the physical order.