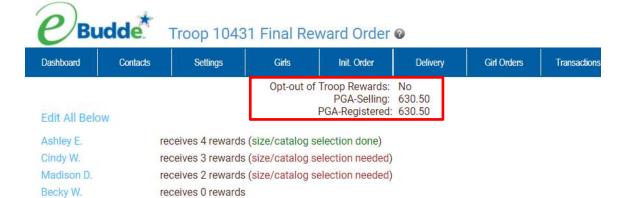

**Level** –Select the appropriate program age level

**Active Seller –** Denotes if troop is an active troop selling cookies.

**Opt out of rewards for additional profit –** (Optional) Mark the box if the troop has selected to receive additional monetary troop proceeds in lieu of rewards.