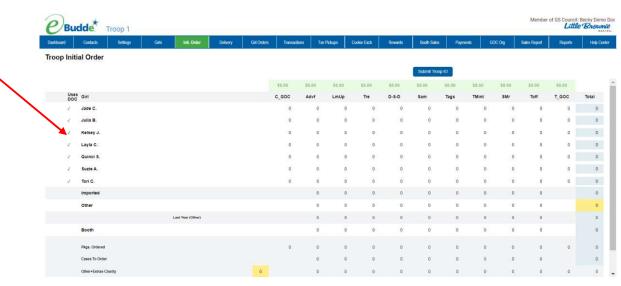

## **Ordering by Individual Girls**

Click on the Init. Order Tab.

NOTE: Girl level ordering must be done in packages. If your council participates in the Gift of Caring or similar program with a different name, you will see that column labeled appropriately.

Click on a girl name in the list. The system will open the edit screen. Enter the quantities in the boxes on the page. Tab through the boxes and enter the cookie quantities needed for the girl. Hit the **Save** button.

If a girl is marked inactive, you will not be able to enter an initial order for the girl. Her record will be greyed out and will have a lock icon. In the example below Tory C. was marked inactive.