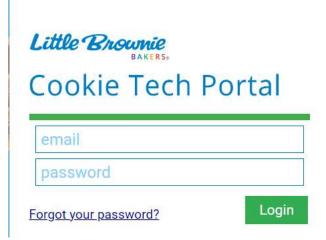

#### **FORGOT PASSWORD**

Go to <a href="https://cookieportal.littlebrownie.com">https://cookieportal.littlebrownie.com</a>

#### Click Forgot your password

Enter email

Click Send me reset password instructions

You will get an email with a new password link