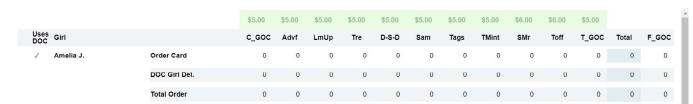

Click on the Init. Order Tab.

Each girl will have three rows on the page. One is the order card row which allows you to do data entry for the order card order from the girl. The next row is the DOC Girl Del. row which is not editable. These are girl delivery orders, approved by the parent and sent from Digital Cookie to eBudde. These orders match the girl delivery approved orders in Digital Cookie. The last row is a total of the Order Card and DOC Girl Del. rows. These are the cookies that will be distributed to the girl during the initial order delivery.

NOTE: Girl level ordering must be done in packages. If your council participates in the Gift of Caring or similar program with a different name, you will see that column labeled appropriately.

Click on a girl name in the list. The system will open the edit screen. Enter the quantities in the boxes on the page. Tab through the boxes and enter the cookie quantities needed for the girl. Hit the **Save** button.

NOTE: The girl order totals will include the Gift of Caring numbers, the totals at the bottom of the page, will not include the Gift of Caring numbers as the Gift of Caring column is not part of the physical order.