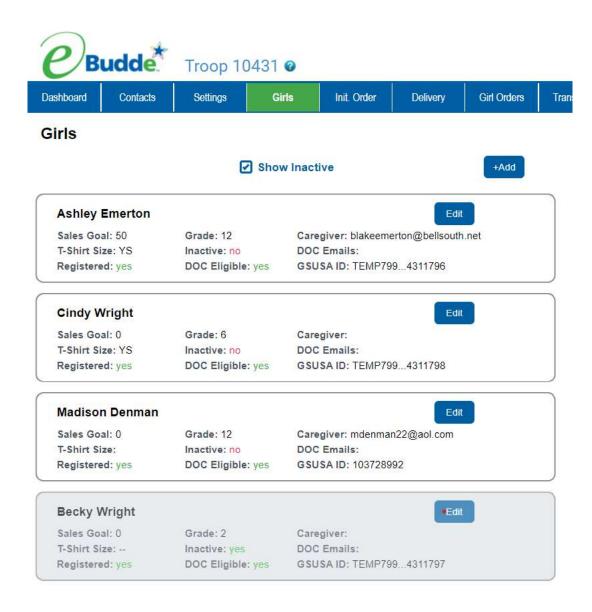

## **GIRLS TAB**

The girl tab allows you to enter in the names of the girls in your troop if your council allows. You can add girls, delete girls and change their information. Girls **cannot be deleted** after the troop has submitted their initial cookie order or the data has begun to flow to the Digital Cookie system.

#### **Add Girl Information**

To add a girl, click the button.

You can use the **TAB** key to move between the boxes.

First Name - Enter the girl's first name

**Last Name** – Enter the girl's last name

Global/GSUSA ID - Enter the girl's GSUSA/Global ID

**Inactive?** – (Optional) If the girl is inactive in the troop, check the box. Council determines who can make a girl inactive. A girl cannot be marked inactive if she has boxes sold or monies due.

**Registered** – If the girl is registered, check the box

**Grade** –Enter the girl's grad K - 12

Sales Goal – (Optional) Enter the girl sales goal in boxes

**Shirt Size** – (Optional) Enter the girl's shirt size

**Caregiver email** – Enter the primary caregiver's email. Used for troop to email girl parents through eBudde.

If a girl is marked inactive, you will not be able to enter an initial order for the girl. Her record will be greyed out and will have a lock icon. In the example below Tory C. was marked inactive.