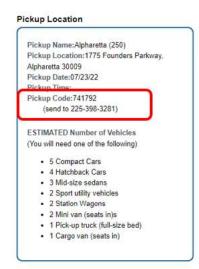

Girls - This allows you to enter girl names, grade, id and goal information

**Init. Order –** This option is for entering your troop initial cookie order

**Delivery** – This option is for selection of delivery site (if applicable) and a printout of cookies order, delivery site, and pick-up time (if applicable)