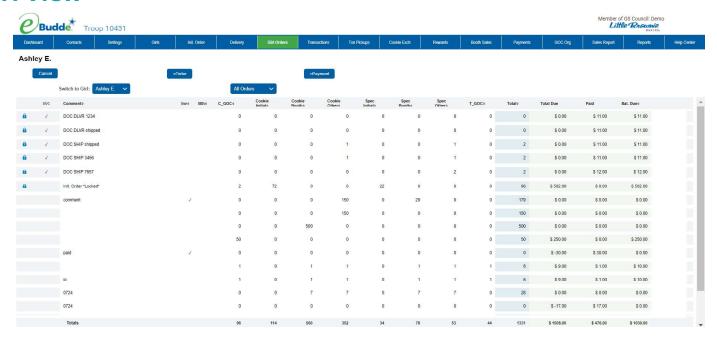

**Girl Orders** - Track girl initial, booth and additional orders and payments

**Transactions** – List all cookie transactions, initial order, cupboard pickups, and troop-to-troop transactions.

**Txn. Pickups** – this tab allows you to confirm cupboard pickup if cupboard is using contactless pickup.