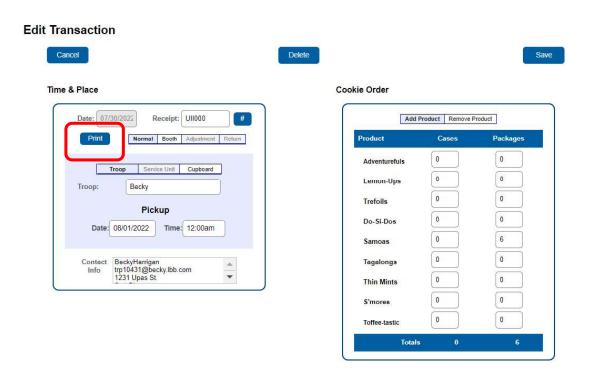

**Girl Orders** - Track girl initial, booth and additional orders and payments

**Transactions** – List all cookie transactions, initial order, cupboard pickups, and troop-to-troop transactions.

**Txn. Pickups** – this tab allows you to confirm cupboard pickup if cupboard is using contactless pickup.