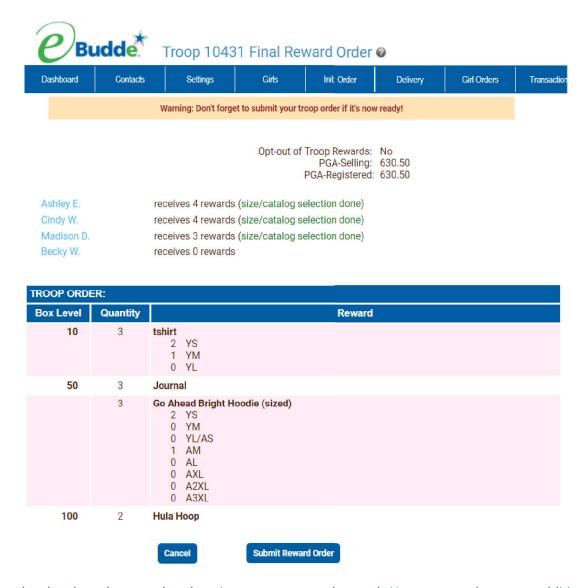

**Email:** – Enter the email address of a new troop contact under the appropriate header

**Global ID:** - Enter the contact Global ID if applicable.

**Active** – If you enter a new troop contact, mark if you want this user to access the computer web-based software system. Uncheck the box if you do not want this user to access the computer web-based software system.

**Receives email** – If you enter a new troop contact, mark if you want this user to receive order confirmation emails. Uncheck the box if you do not want this contact to receive order confirmation emails.

**Primary?** – You may designat a contact as the primary contact in the category. This designation will allow eBudde™ to send primary contact specific emails from council and will be the contact that appear on some of the updated reports.

**Add to all seasons?** – Allows you to give the contact access to the troop records for previous seasons.

Click **Save** to save the contact. Click **Cancel** to not add the contact.