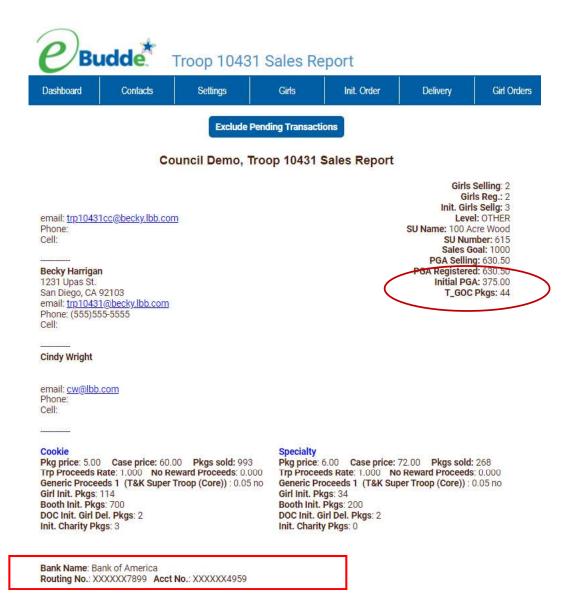

Payments - Troop payment to council recording

**GOC Org. –** (Optional) This option allows you to record troop donation organizations.

**Sales Report** – Recap of all troop information. Initial order, additional cookies, troop profit, payments and submitting total Gift of Caring numbers (if applicable)

**Generic Proceeds** – A council may have council-specific proceeds that troops are eligible for.

**Bank Name –** (Optional) Name of bank where troop has it's account

Bank Routing No. - (Optional) Bank routing number where troop has it's account

Bank Acct No. - (Optional) Troop bank account number.

**Data Points from the Previous Year** - This is information from last year's cookie sales. Your council may already have this information for you.

#### Display after Data entered and Save button pressed

Bank Name: Bank of America

Bank Routing Number: XXXXXX7899

Bank Account Number: XXXXXX4959