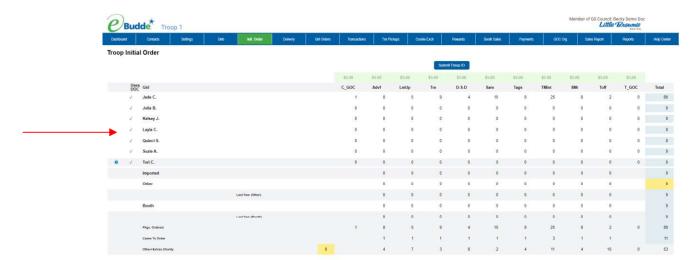

## **Ordering with Booth and Girl Totals**

Click on the **initial Order Tab**.

There is a row labeled **IMPORTED**. This row may contain data that your council uploaded for you. It is not editable by you the troop but is editable by the council. See your council instructions on this row on the initial order tab.

Click on the word **OTHER**. This line is for the total of GIRL orders. The system will take you to the edit screen. Click in the first input box and enter the quantity. Tab through the screen to go to each variety. Click **Save** to save the order. Click **Cancel** if you do not want to save. The system will confirm that the order has been saved. The numbers will be transferred to the initial order. **NOTE: GOC column(s)** is **not available for other sales**.

If so designated by your council, you can also enter the troop's booth order.

Click on the word **BOOTH**. This line is for the total of GIRL orders. The system will take you to the edit screen. Click in the first input box and enter the quantity. Tab through the screen to go to each variety. Click **Save** to save the order. Click **Cancel** if you do not want to save. The system will confirm that the order has been saved. The numbers will be transferred to the initial order. **NOTE: GOC column(s)** is **not available for other sales**.

The system will display the completed order.

To change any information, click the row that needs to be changed. The system will display the edit screen. Save your changes and they will display on the initial order.

If a girl is marked inactive, you will not be able to enter an initial order for the girl. Her record will be greyed out and will have a lock icon. In the example below Tory C. was marked inactive.