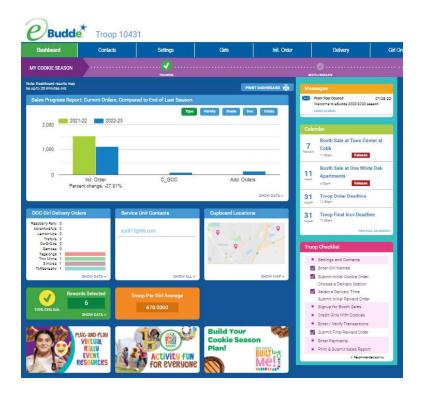

## **Dashboard Tab**

The dashboard tab is the screen you will see every time you log into eBudde™. You can print the information on the tab if needed for reference. It will show you any important messages from your council and/or your service unit.

It also shows you a calendar of dates. These dates are important because they inform you of when you can start doing data entry and when you need to complete certain functions in the system. In addition, your council can add their own dates to the system.

On the dashboard there is a troop checklist for tracking your activity. This will include the standard eBudde™ items and council-specific items. Some of the items will be checked off and some items are recommended activity. The checklist may vary depending on your council setup. Items that will be checked off include entering girls, cookie initial order, choosing a delivery station/time (if applicable), reward initial order (if applicable), and reward final order.

Your troop's upcoming Booth sales will display on the dashboard. The service unit contacts will list on the dashboard

The Girl Delivery orders will only show if you are a Digital Order Card council that does girl delivery. If you are a Digital Order Card council that does not have girl delivery orders, it will list as none.

There are also additional dashlets of information handy to see your progress against last season and throughout the current season,

There will also be resource links that will change throughout the season for your reference.

## **Dashboard Data**

What data you see on your dashboard and the layout of your dashboard is dependent your council setting it up. All troops see the same layout which will include current statistics and comparison with previous season statistics.

The example below shows what you may see – Order sales totals (now called Sales Progress Report: Current Orders, Compared to End of Last Season) for Type of order, orders by program age level, orders by grade and if your council participates in Digital Cookie, orders by Digital Cookie type. In addition, you will be able to see, rewards statistics, service unit contacts, cupboard locations and links for additional resources. There is a new infographic this season

to show Troop PGA (Per Girl Average). These links will change throughout the season to give you resources that apply to your timeline.

Troop 18020 Dashboard

If you see this message on your dashboard, contact council product sale staff or your service unit volunteer to make sure it is corrected.