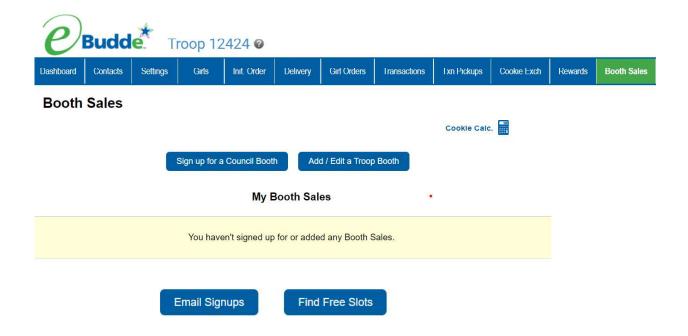

**Cookie Exchange** – Post that you have available cookies by variety and see what is available from others.

Rewards - Troop reward ordering

**Booth Sales** – (Optional) This option allows you to select council booth sale sites and/or request a troop booth sale site.