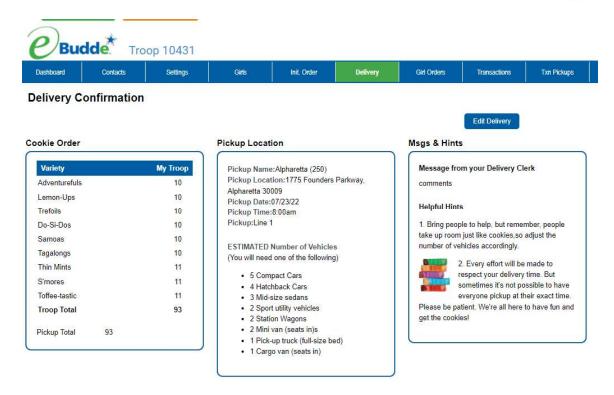

Girls - This allows you to enter girl names, grade, id and goal information

**Init. Order –** This option is for entering your troop initial cookie order

**Delivery** – This option is for selection of delivery site (if applicable) and a printout of cookies order, delivery site, and pick-up time (if applicable)