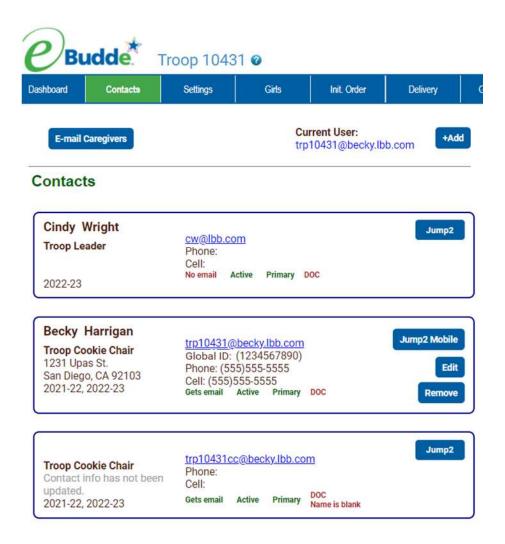

**Dashboard** – Default screen that shows important messages, calendar, checklist and dates

**Contacts** – Allows you to edit your contact information. This includes name, address and phone number. This **DOES NOT** include changing the email address. That must be done from the login screen.

# **CONTACTS TAB**

The Contacts tab allows you to change your contact information, email caregivers and add additional contacts.

To edit your contact information, click **Edit** below your name. Since we now have the new Cookie Tech Portal, you will need to change the information in the portal which will update eBudde™. When you click the **Update Contact**Info it will take you to the Cookie Tech Portal. Your information will be changed there and in eBudde™.