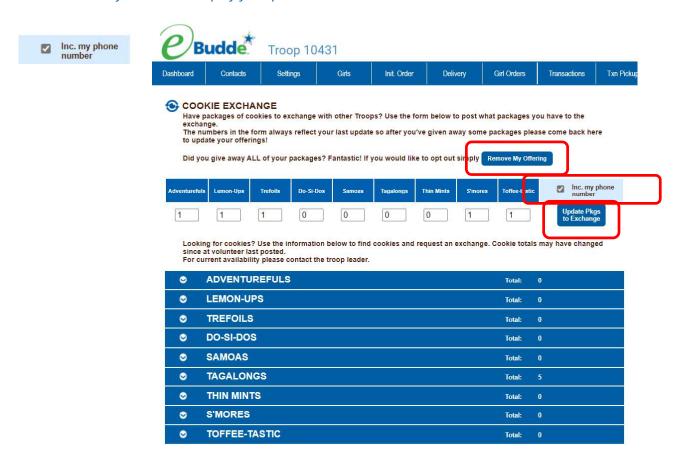

**Cookie Exchange** – Post that you have available cookies by variety and see what is available from others.

Rewards - Troop reward ordering

**Booth Sales** – (Optional) This option allows you to select council booth sale sites and/or request a troop booth sale site.

Click on the word **OTHER**. This line is for the total of GIRL orders. The system will take you to the edit screen. Click in the first input box and enter the quantity. Tab through the screen to go to each variety. Click **Save** to save the order. Click **Cancel** if you do not want to save. The system will confirm that the order has been saved. The numbers will be transferred to the initial order. **NOTE: GOC column(s)** is **not available for other sales**.

If so designated by your council, you can also enter the troop's booth order.

Click on the word **BOOTH**. This line is for the total of GIRL orders. The system will take you to the edit screen. Click in the first input box and enter the quantity. Tab through the screen to go to each variety. Click **Save** to save the order. Click **Cancel** if you do not want to save. The system will confirm that the order has been saved. The numbers will be transferred to the initial order. **NOTE: GOC column(s)** is **not available for other sales**.