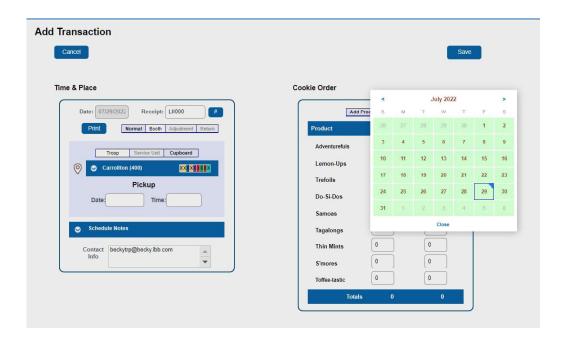

#### INIT. ORDER TAB

The Init. Order tab is used to enter the troop initial cookie order.

There are two methods for troop ordering. You will be directed by your council as to the method you are to use.

The initial order can be in cases or packages as directed by your council. NOTE: If your council participates in a Gift of Caring program or something similar, you will see an additional variety column labeled appropriately.

## **Ordering with Booth and Girl Totals**

Click on the **initial Order Tab**.

There is a row labeled **IMPORTED**. This row may contain data that your council uploaded for you. It is not editable by you the troop but is editable by the council. See your council instructions on this row on the initial order tab.

Click on the word **OTHER**. This line is for the total of GIRL orders. The system will take you to the edit screen. Click in the first input box and enter the quantity. Tab through the screen to go to each variety. Click **Save** to save the order. Click **Cancel** if you do not want to save. The system will confirm that the order has been saved. The numbers will be transferred to the initial order. **NOTE: GOC column(s)** is **not available for other sales**.

If so designated by your council, you can also enter the troop's booth order.

Click on the word **BOOTH**. This line is for the total of GIRL orders. The system will take you to the edit screen. Click in the first input box and enter the quantity. Tab through the screen to go to each variety. Click **Save** to save the order. Click **Cancel** if you do not want to save. The system will confirm that the order has been saved. The numbers will be transferred to the initial order. **NOTE: GOC column(s)** is **not available for other sales**.

The system will display the completed order.

To change any information, click the row that needs to be changed. The system will display the edit screen. Save your changes and they will display on the initial order.

The system will save all changes automatically.

**Submit Troop IO** – This button is used to submit a troop order to the service unit. You must still click this button for the service unit to know that this order is done. The system will warn you that you cannot change the order once submitted. Click the **Submit Order** button to submit your order or Cancel if you still need to make changes. The system will confirm that the troop order was submitted on the screen and send you an email.