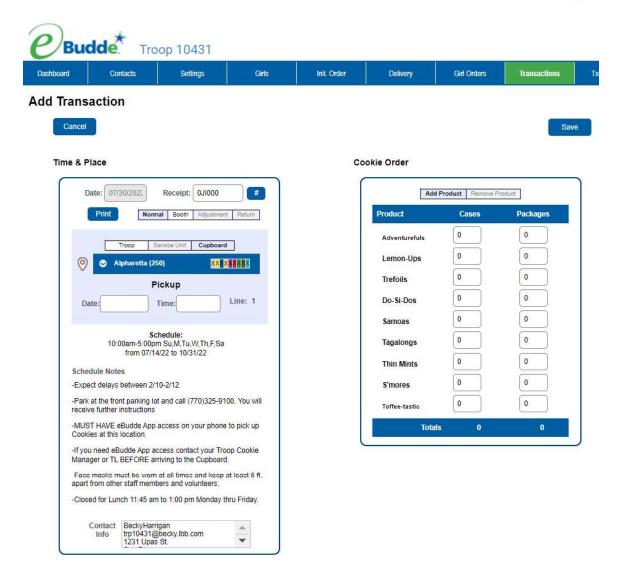

**Girl Orders** - Track girl initial, booth and additional orders and payments

**Transactions** – List all cookie transactions, initial order, cupboard pickups, and troop-to-troop transactions.

**Txn. Pickups** – this tab allows you to confirm cupboard pickup if cupboard is using contactless pickup.