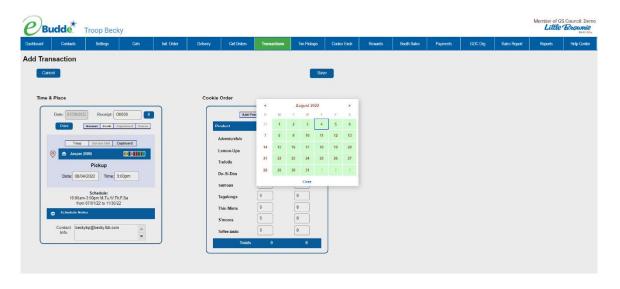

#### INIT. ORDER TAB

The Init. Order tab is used to enter the troop initial cookie order.

There are two methods for troop ordering. You will be directed by your council as to the method you are to use.

The initial order can be in cases or packages as directed by your council. NOTE: If your council participates in a Gift of Caring program or something similar, you will see an additional variety column labeled appropriately.

## **Ordering with Booth and Girl Totals**

Click on the **initial Order Tab**.

There is a row labeled **IMPORTED**. This row may contain data that your council uploaded for you. It is not editable by you the troop but is editable by the council. See your council instructions on this row on the initial order tab.

Click on the word **OTHER**. This line is for the total of GIRL orders. The system will take you to the edit screen. Click in the first input box and enter the quantity. Tab through the screen to go to each variety. Click **Save** to save the order. Click **Cancel** if you do not want to save. The system will confirm that the order has been saved. The numbers will be transferred to the initial order. **NOTE: GOC column(s)** is **not available for other sales**.

If so designated by your council, you can also enter the troop's booth order.

Click on the word **BOOTH**. This line is for the total of GIRL orders. The system will take you to the edit screen. Click in the first input box and enter the quantity. Tab through the screen to go to each variety. Click **Save** to save the order. Click **Cancel** if you do not want to save. The system will confirm that the order has been saved. The numbers will be transferred to the initial order. **NOTE: GOC column(s)** is **not available for other sales**.

The system will display the completed order.

To change any information, click the row that needs to be changed. The system will display the edit screen. Save your changes and they will display on the initial order.

The system will save all changes automatically.

**Submit Troop IO** – This button is used to submit a troop order to the service unit. You must still click this button for the service unit to know that this order is done. The system will warn you that you cannot change the order once submitted. Click the **Submit Order** button to submit your order or Cancel if you still need to make changes. The system will confirm that the troop order was submitted on the screen and send you an email.