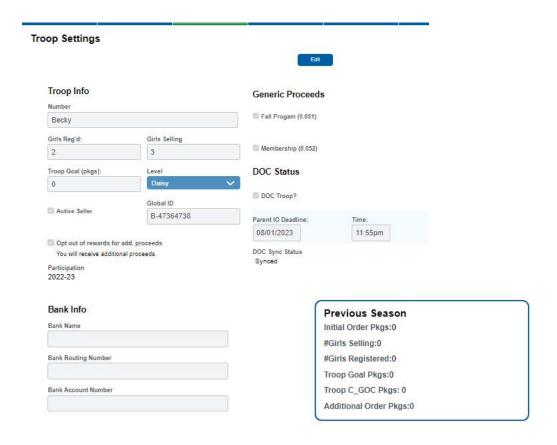

# **SETTINGS TAB**

The Settings tab allows you to change your troop information. The troop is set up by the service unit or council staff. However, at the time of setup, information may not be available such as girls registered, girls selling, reward option, banking, etc. This tab allows you to update your information.

Click the **Edit** button to make changes.

#### Number - Troop Number

- **# Girls Registered** Enter the number of girls registered in the troop. May be automatically filled in by number of girls registered on the girl tab.
- # Girls Selling Enter the number of girls selling in the troop. May be automatically filled in by number of girls selling 1 box or more on the girl order tab.

**Troop Goal (pkgs)** – Enter the troop goal in packages. This information is mandatory before the initial order and will be sent to Digital Cookie.

**Global ID** – GSUSA membership system Global ID necessary for Digital Cookie.

**Parent IO Deadline** – The parent initial order deadline is set by the council. However, troops can overwrite if there is a need for your parents to have a different date. This date gets sent to the Digital Cookie system

**Level** –Select the appropriate program age level

**Active Seller –** Denotes if troop is an active troop selling cookies.

**Opt out of rewards for additional profit –** (Optional) Mark the box if the troop has selected to receive additional monetary troop proceeds in lieu of rewards.

**Participation** – eBudde will show how many years a troop has been in eBudde.

**DOC Troop** – Denotes if the troop is part of the Digital Cookie system.

**DOC Sync Complete** – Denotes that the appropriate troop information has been sent to the Digital Cookie system.

**Generic Proceeds** – A council may have council-specific proceeds that troops are eligible for.

**Bank Name –** (Optional) Name of bank where troop has it's account

Bank Routing No. - (Optional) Bank routing number where troop has it's account

Bank Acct No. - (Optional) Troop bank account number.

**Data Points from the Previous Year** - This is information from last year's cookie sales. Your council may already have this information for you.