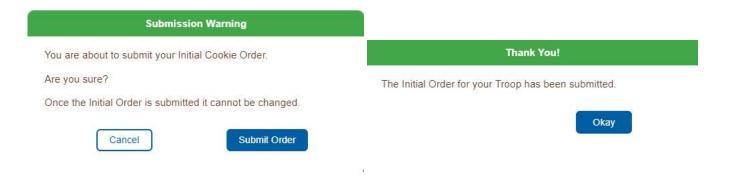

The system will save all changes automatically.

**Submit Troop IO** – This button is used to submit a troop order to the service unit. You must still click this button for the service unit to know that this order is done. The system will warn you that you cannot change the order once submitted. Click the **Submit Order** button to submit your order or Cancel if you still need to make changes. The system will confirm that the troop order was submitted on the screen and send you an email.