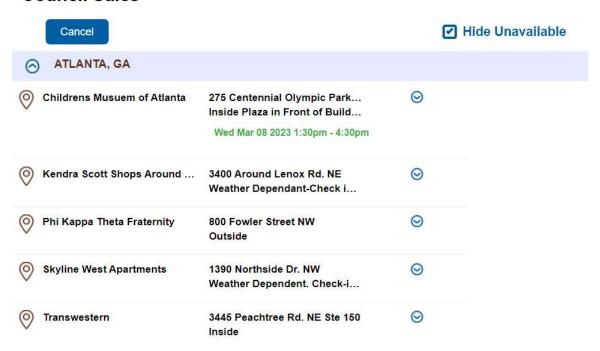

**Cookie Exchange** – Post that you have available cookies by variety and see what is available from others.

Rewards - Troop reward ordering

**Booth Sales** – (Optional) This option allows you to select council booth sale sites and/or request a troop booth sale site.