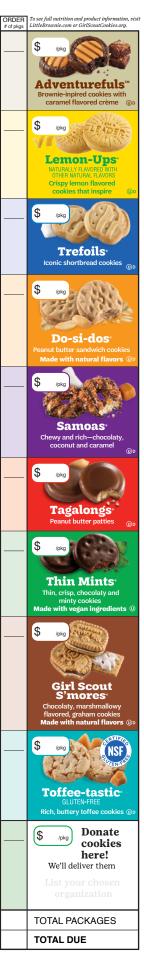

Chocolaty, marshmallowy flavored, graham cookies Made with natural flavors (i)

GLUTEN-FREE
ich, buttery toffee cookies @p

\$ Donate

We'll deliver them

organization

TOTAL PACKAGES

TOTAL DUE

<sup>\*\*</sup> Example Delivery Options: Drop-off, pick-up and/or shipped via Digital Cookie®