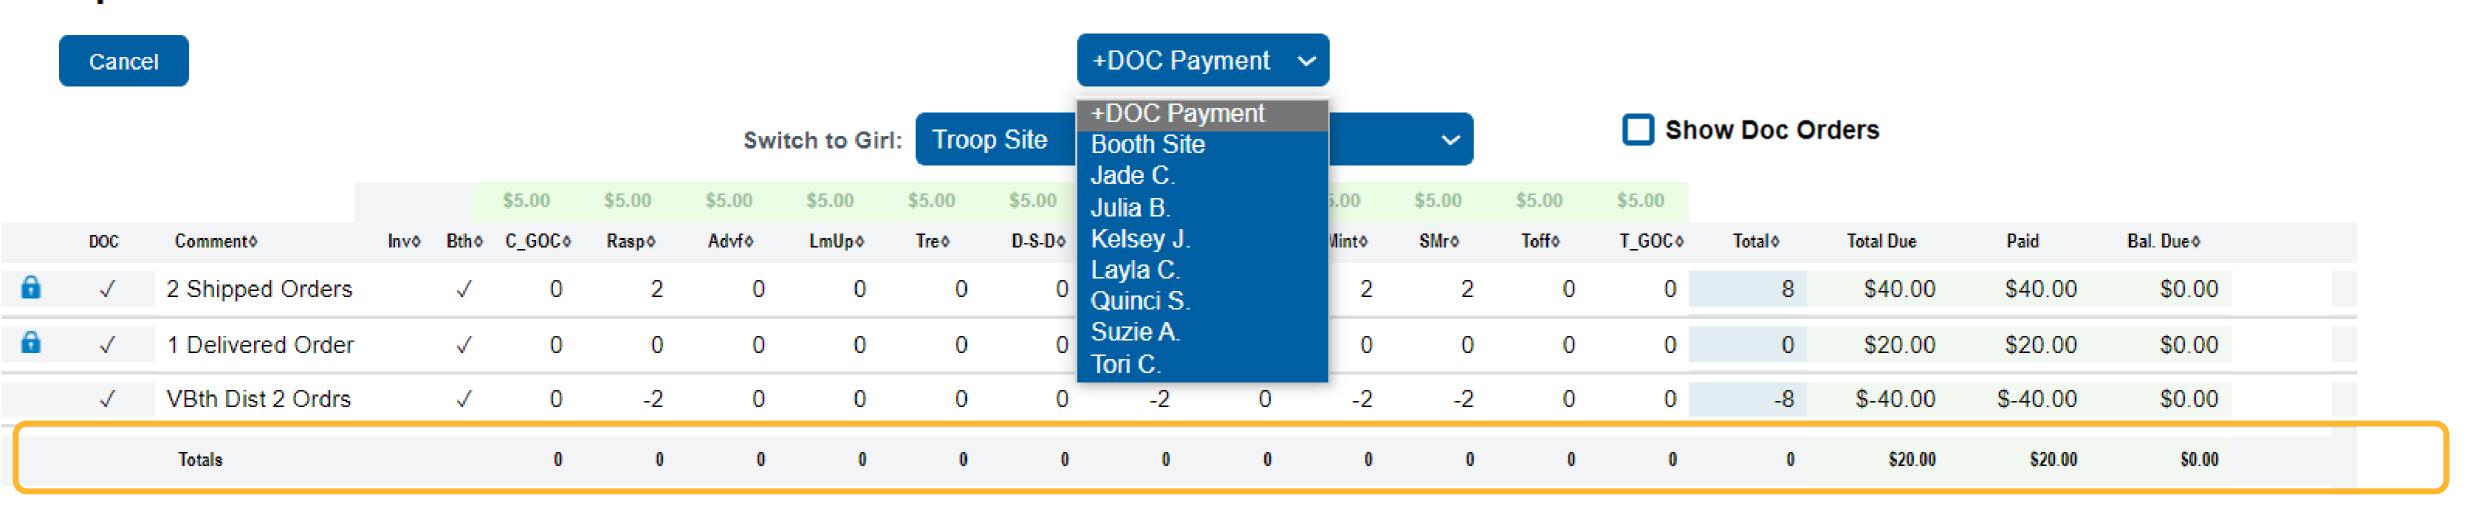

### Troop Site Girl with DOC Orders to Distribute

| Tro | op S     | ite               |      |      |        |        |        |            |         |        |        |        |        |        |        |        |           |           |          |           |
|-----|----------|-------------------|------|------|--------|--------|--------|------------|---------|--------|--------|--------|--------|--------|--------|--------|-----------|-----------|----------|-----------|
|     | Cance    | el                |      |      |        |        |        |            |         |        | +DOC P | ayment | ~      |        |        |        |           |           |          |           |
|     |          |                   |      |      |        |        | Swi    | tch to Gir | d: Troo | p Site |        |        |        | ~      |        | ☐ Sh   | ow Doc Or | ders      |          |           |
|     |          |                   |      |      | \$5.00 | \$5.00 | \$5.00 | \$5.00     | \$5.00  | \$5.00 | \$5.00 | \$5.00 | \$5.00 | \$5.00 | \$5.00 | \$5.00 |           |           |          |           |
|     | DOC      | Comment <b>◊</b>  | ln∨≎ | Bth♦ | C_GOC¢ | Rasp♦  | Ad∨f≎  | LmUp♦      | Tre♦    | D-S-D◊ | Sam◊   | Tags♦  | TMint♦ | SMr♦   | Toff≎  | T_GOC♦ | Total♦    | Total Due | Paid     | Bal. Due♦ |
| a   | ✓        | 2 Shipped Orders  |      | ✓    | 0      | 2      | 0      | 0          | 0       | 0      | 2      | 0      | 2      | 2      | 0      | 0      | 8         | \$40.00   | \$40.00  | \$0.00    |
| •   | <b>√</b> | 1 Delivered Order |      | √    | 0      | 0      | 0      | 0          | 0       | 0      | 0      | 0      | 0      | 0      | 0      | 0      | 0         | \$20.00   | \$20.00  | \$0.00    |
|     | √        | VBth Dist 2 Ordrs |      | √    | 0      | -2     | 0      | 0          | 0       | 0      | -2     | 0      | -2     | -2     | 0      | 0      | -8        | \$-40.00  | \$-40.00 | \$0.00    |
|     |          | Totals            |      |      | 0      | 0      | 0      | 0          | 0       | 0      | 0      | 0      | 0      | 0      | 0      | 0      | 0         | \$20.00   | \$20.00  | \$0.00    |

Now let's balance the payment amount as there is \$20.00 posted for delivered orders. Click the **+DOC Payment** button