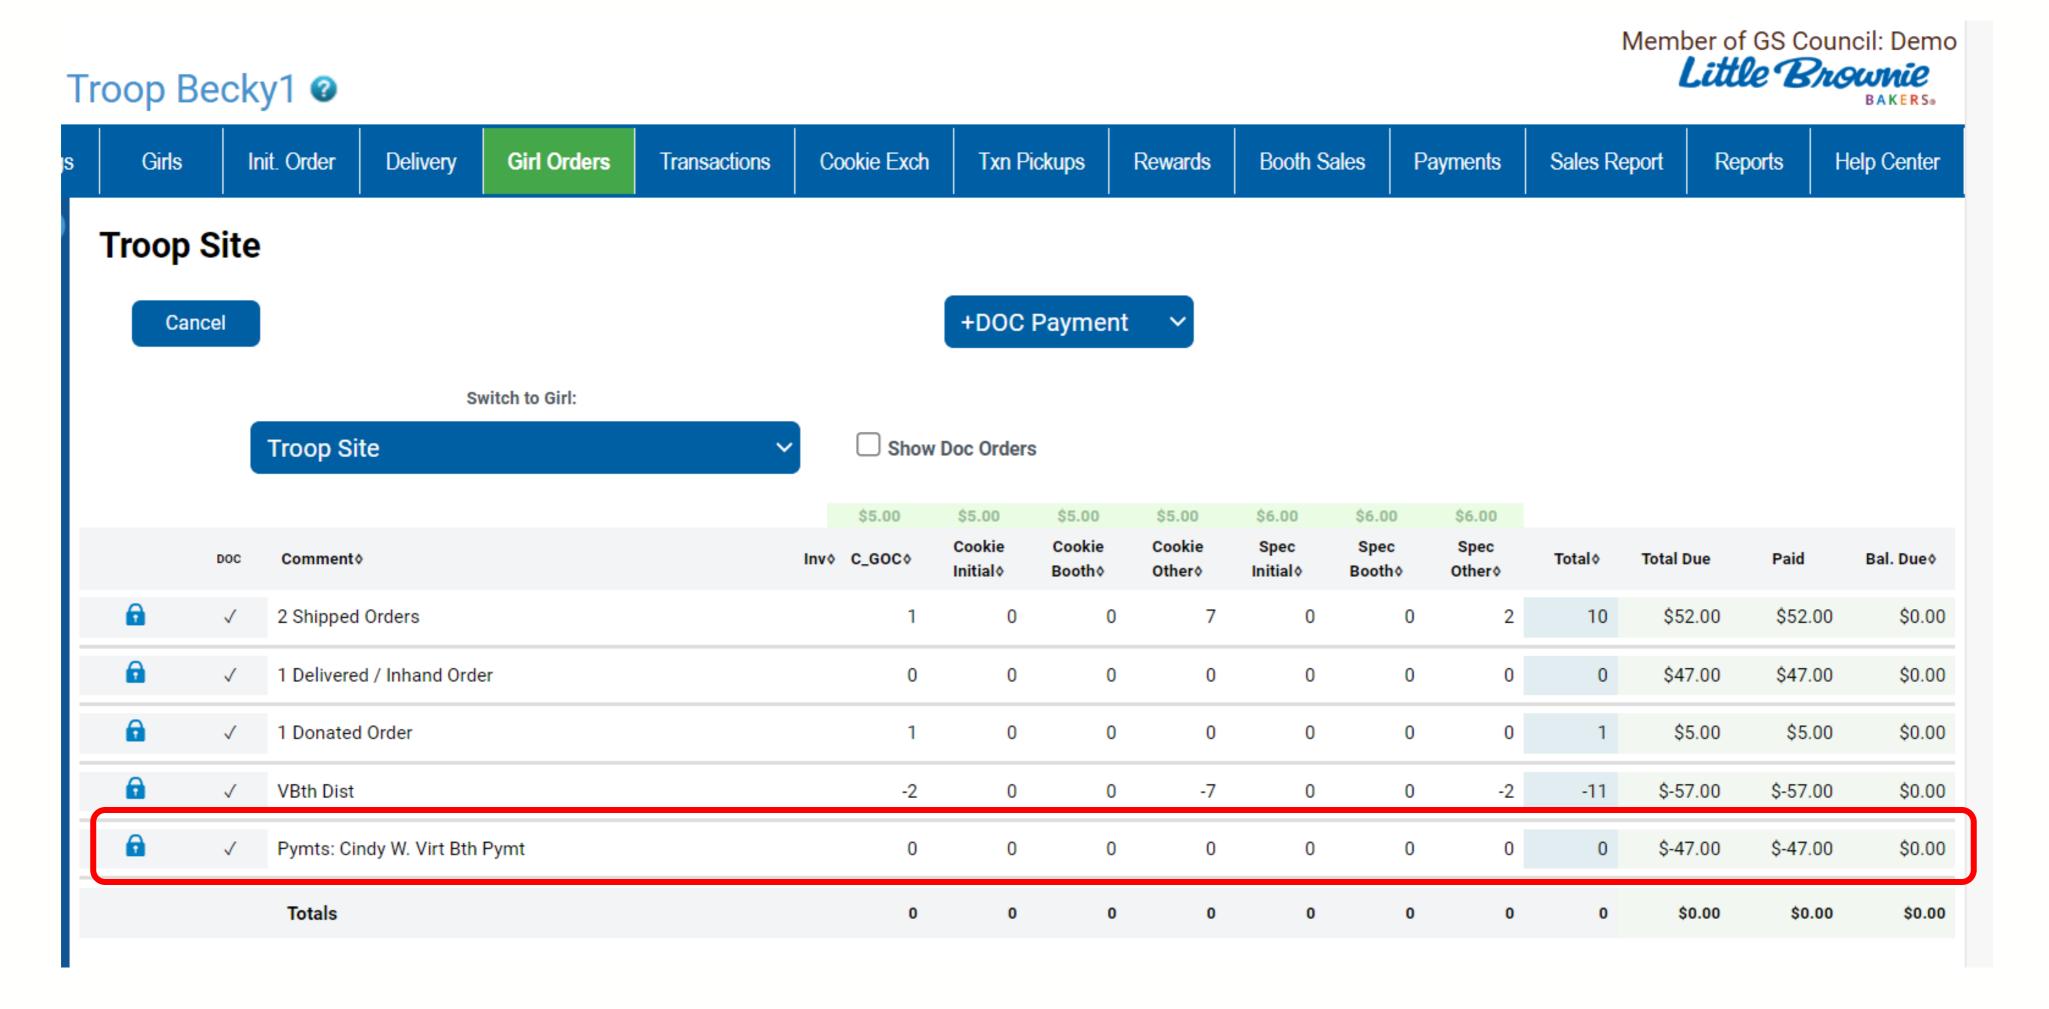

Now let's balance the payment amount as there is \$20.00 posted for delivered orders. Click the **+DOC Payment** button

# Troop Site Girl with DOC Orders to Record Payments

| Troop | Site |
|-------|------|
|-------|------|

Now let's balance the payment amount as there is \$20.00 posted for delivered orders. Click the **+DOC Payment** button. We will post this payment to a specific booth site. Select **Booth Site**.

### Troop Site Booth Payment

Click the Record Sale on the Booth Site you want to post the \$20.00

#### Troop Site Booth Payment

- Enter the \$20.00 in the box labeled **Digital Cookie** Payment.
- Click Go to Distribute.
- Distribute as appropriate and click Save. eBudde will create a payment record on the Troop Site Girl Order Tab.