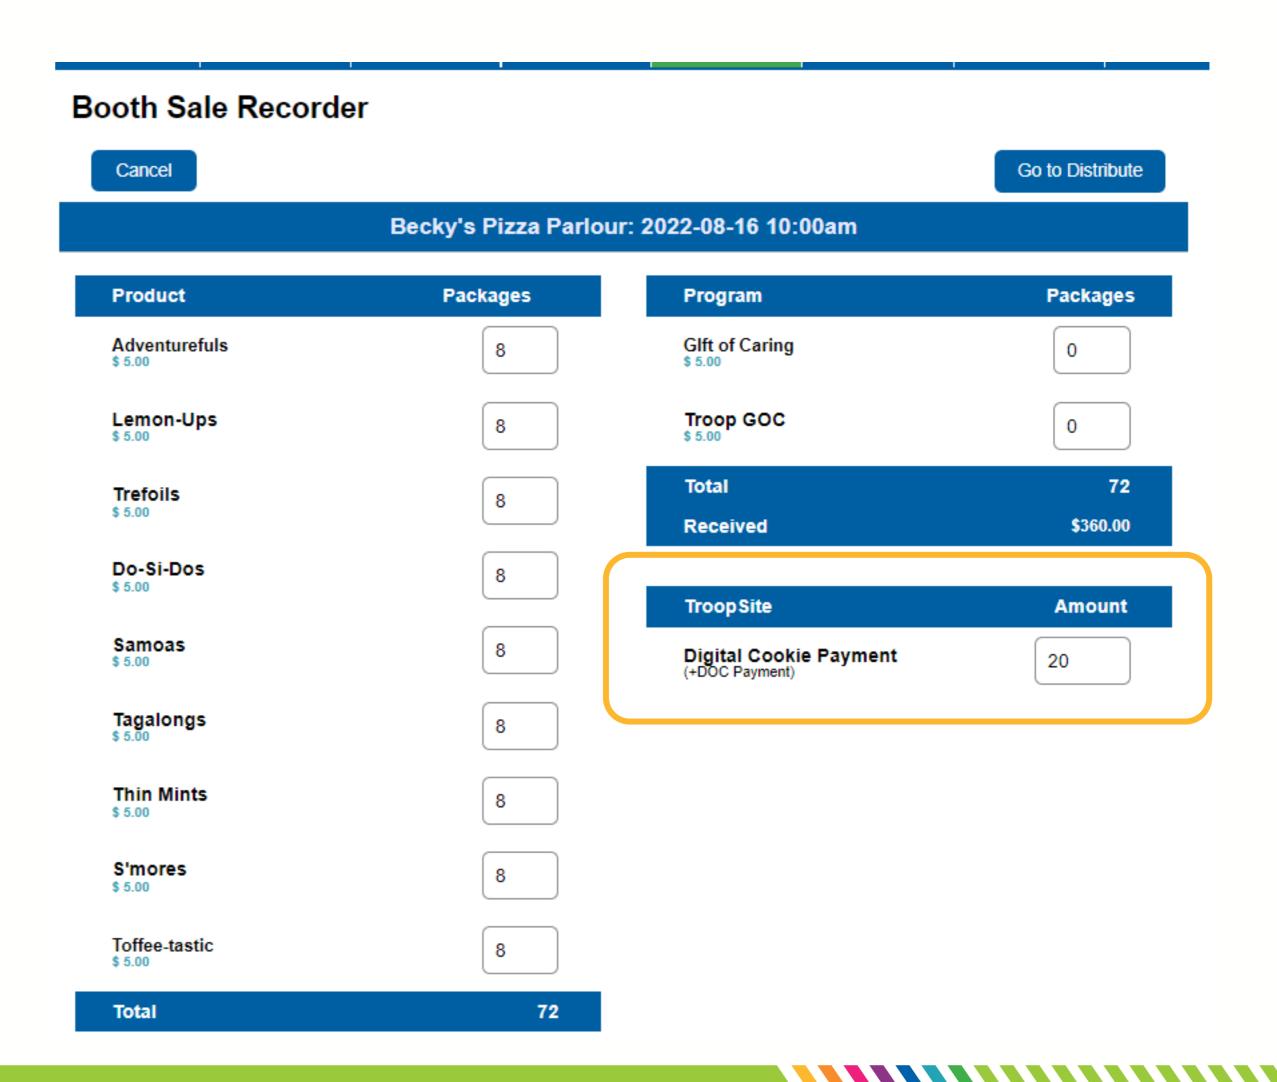

#### Troop Site Booth Payment

- Enter the \$20.00 in the box labeled **Digital Cookie** Payment.
- Click Go to Distribute.
- Distribute as appropriate and click Save. eBudde will create a payment record on the Troop Site Girl Order Tab.