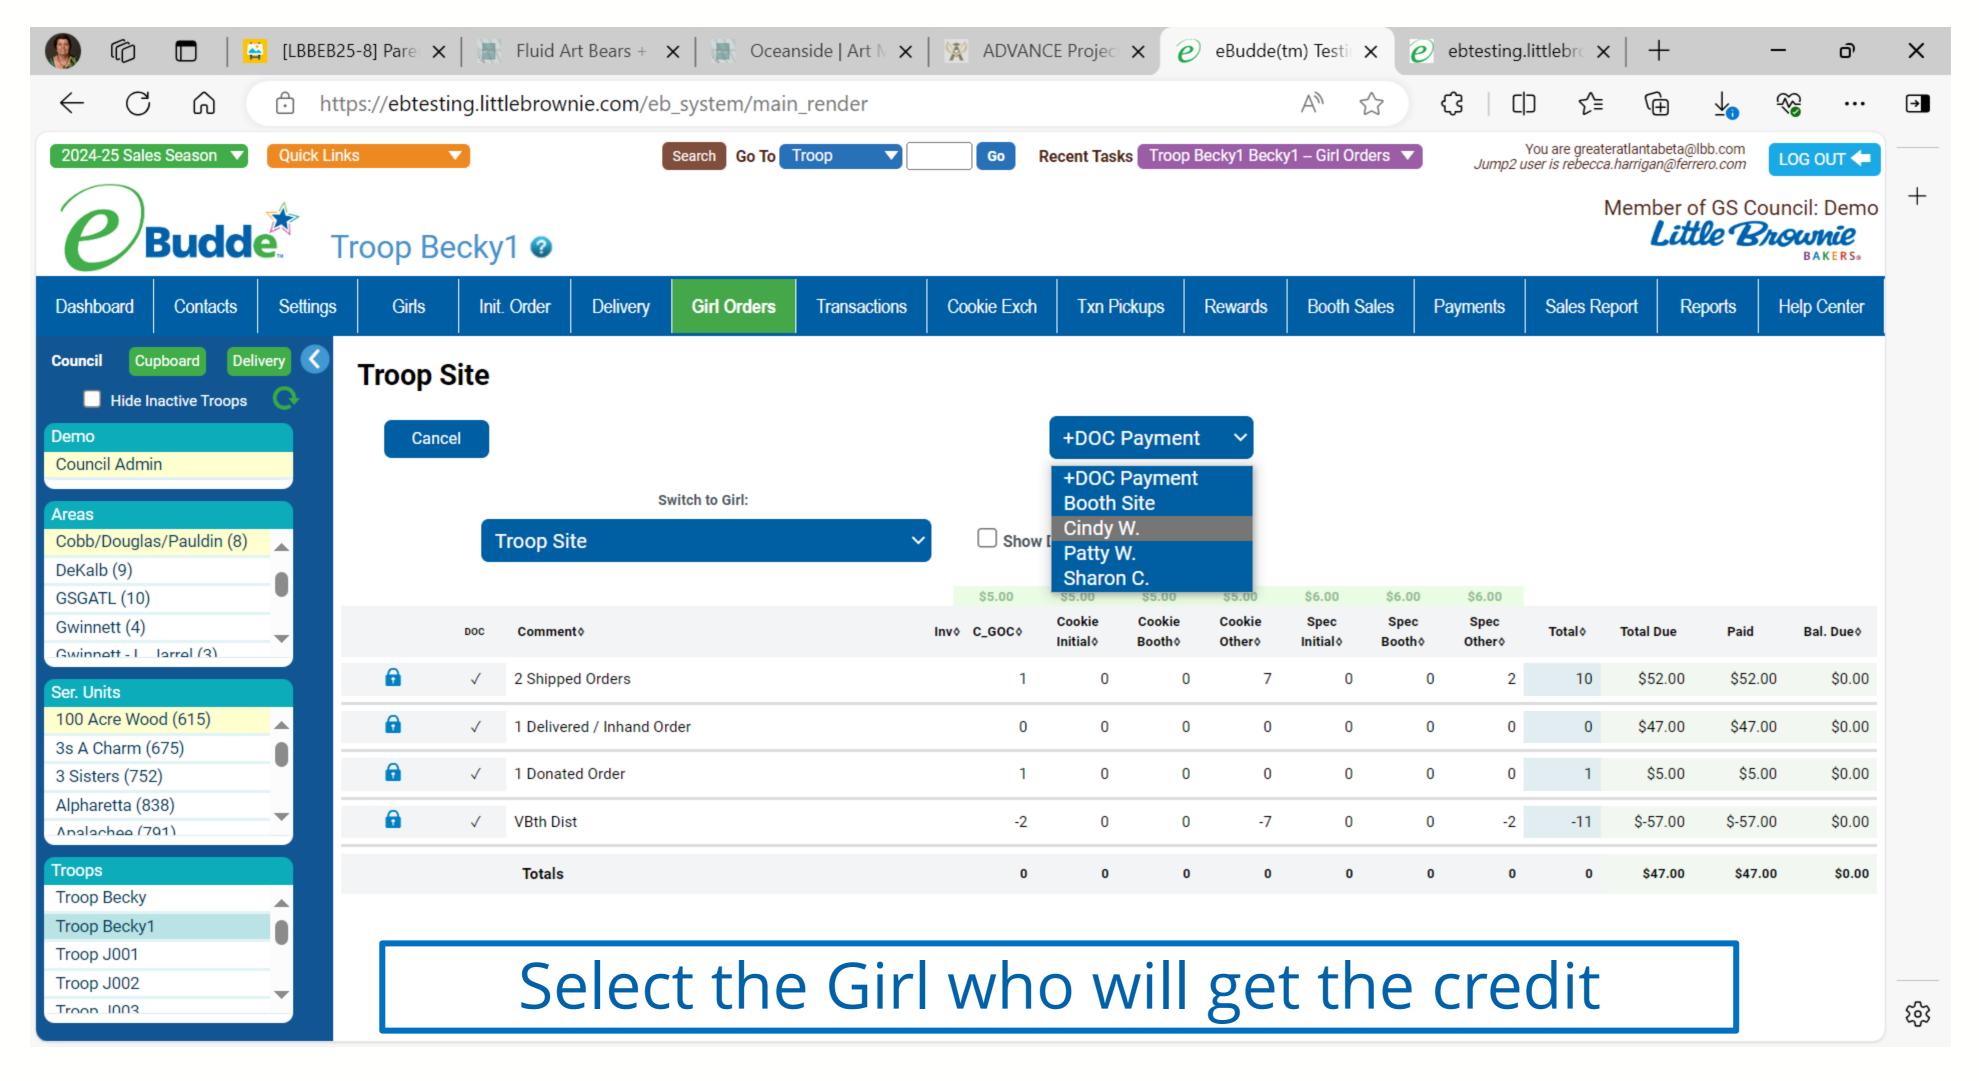

### Troop Site Girl Payment to Girl Budde

MICHIBEL OF OO COUNTING DELINE

| Tr | oop Be   | cky1 @      |          |             |              |               |             |         |             |          |              | ittle B | Prounie BAKERS. |
|----|----------|-------------|----------|-------------|--------------|---------------|-------------|---------|-------------|----------|--------------|---------|-----------------|
| s  | Girls    | Init. Order | Delivery | Girl Orders | Transactions | Cookie Exch   | Txn Pickups | Rewards | Booth Sales | Payments | Sales Report | Reports | Help Center     |
| )  | Cindy W. | Add DOC F   | Payment  |             |              |               |             |         |             |          |              |         |                 |
|    | Cance    | el          |          |             |              |               |             |         |             |          |              |         | Save            |
|    |          |             |          |             |              |               |             |         |             |          |              |         |                 |
|    |          |             |          |             | Comme        | ent           |             | DOC     | ☐ Inv       |          |              |         |                 |
|    |          |             |          |             | Finan        | cials         |             |         |             |          |              |         |                 |
|    |          |             |          |             | Overa        | all Total Due |             | \$ 4    | 7.00        |          |              |         |                 |
|    |          |             |          |             | Paid         |               |             | 47.0    | 00          |          |              |         |                 |
|    |          |             |          |             | Bal. D       | ue            |             | \$ (    | 0.00        |          |              |         |                 |
|    |          |             |          |             |              |               |             |         |             |          |              |         |                 |
|    |          |             |          |             |              |               |             |         |             |          |              |         |                 |
|    |          |             |          |             |              |               |             |         |             |          |              |         |                 |

Enter the payment amount in the paid box. Click Save.

You can also post directly to a girl from the girl side of the girl order tab. There is a **+DOC** Payment button on each girl's GOT entry in the troop. You can also see all the distributions attributed to the girl from the Troop Site Girl Distributions