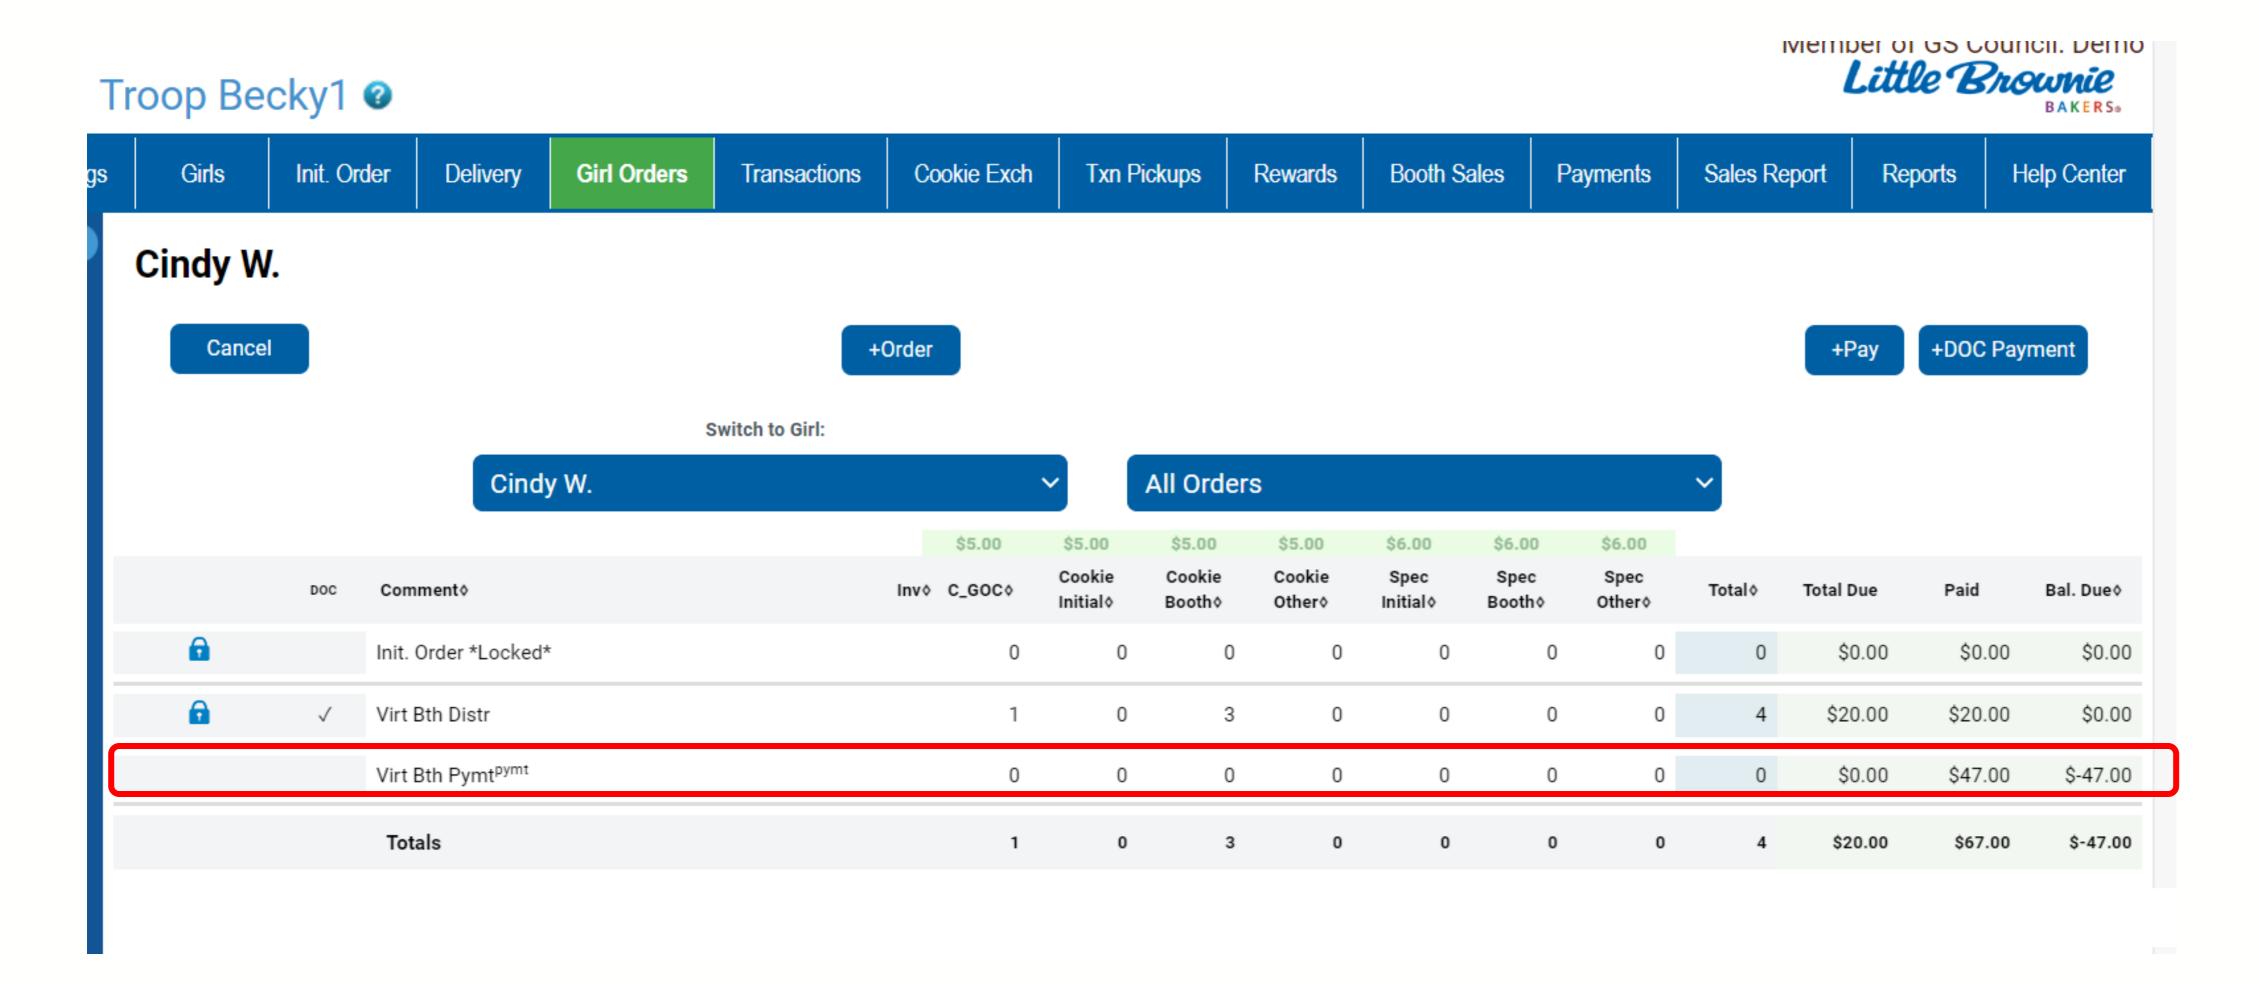

You can also post directly to a girl from the girl side of the girl order tab. There is a **+DOC** Payment button on each girl's GOT entry in the troop. You can also see all the distributions attributed to the girl from the Troop Site Girl Distributions