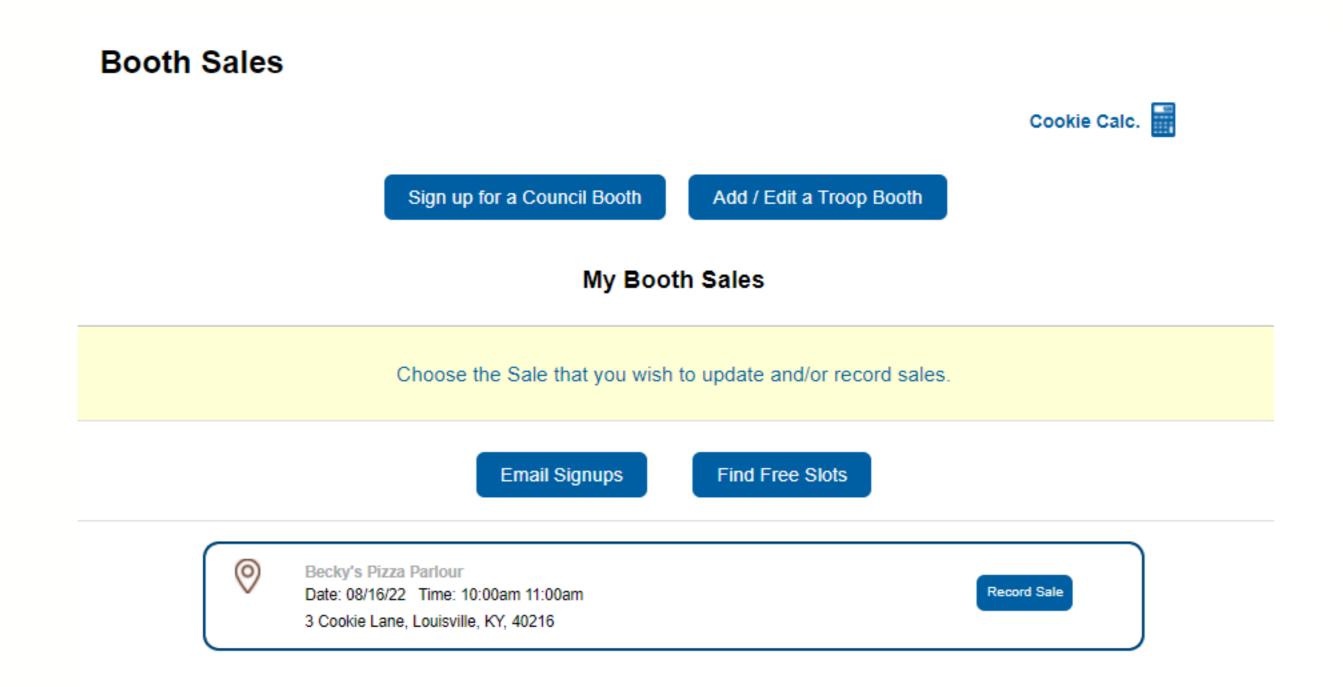

### Troop Site Booth Payment

Click the Record Sale on the Booth Site you want to post the \$20.00