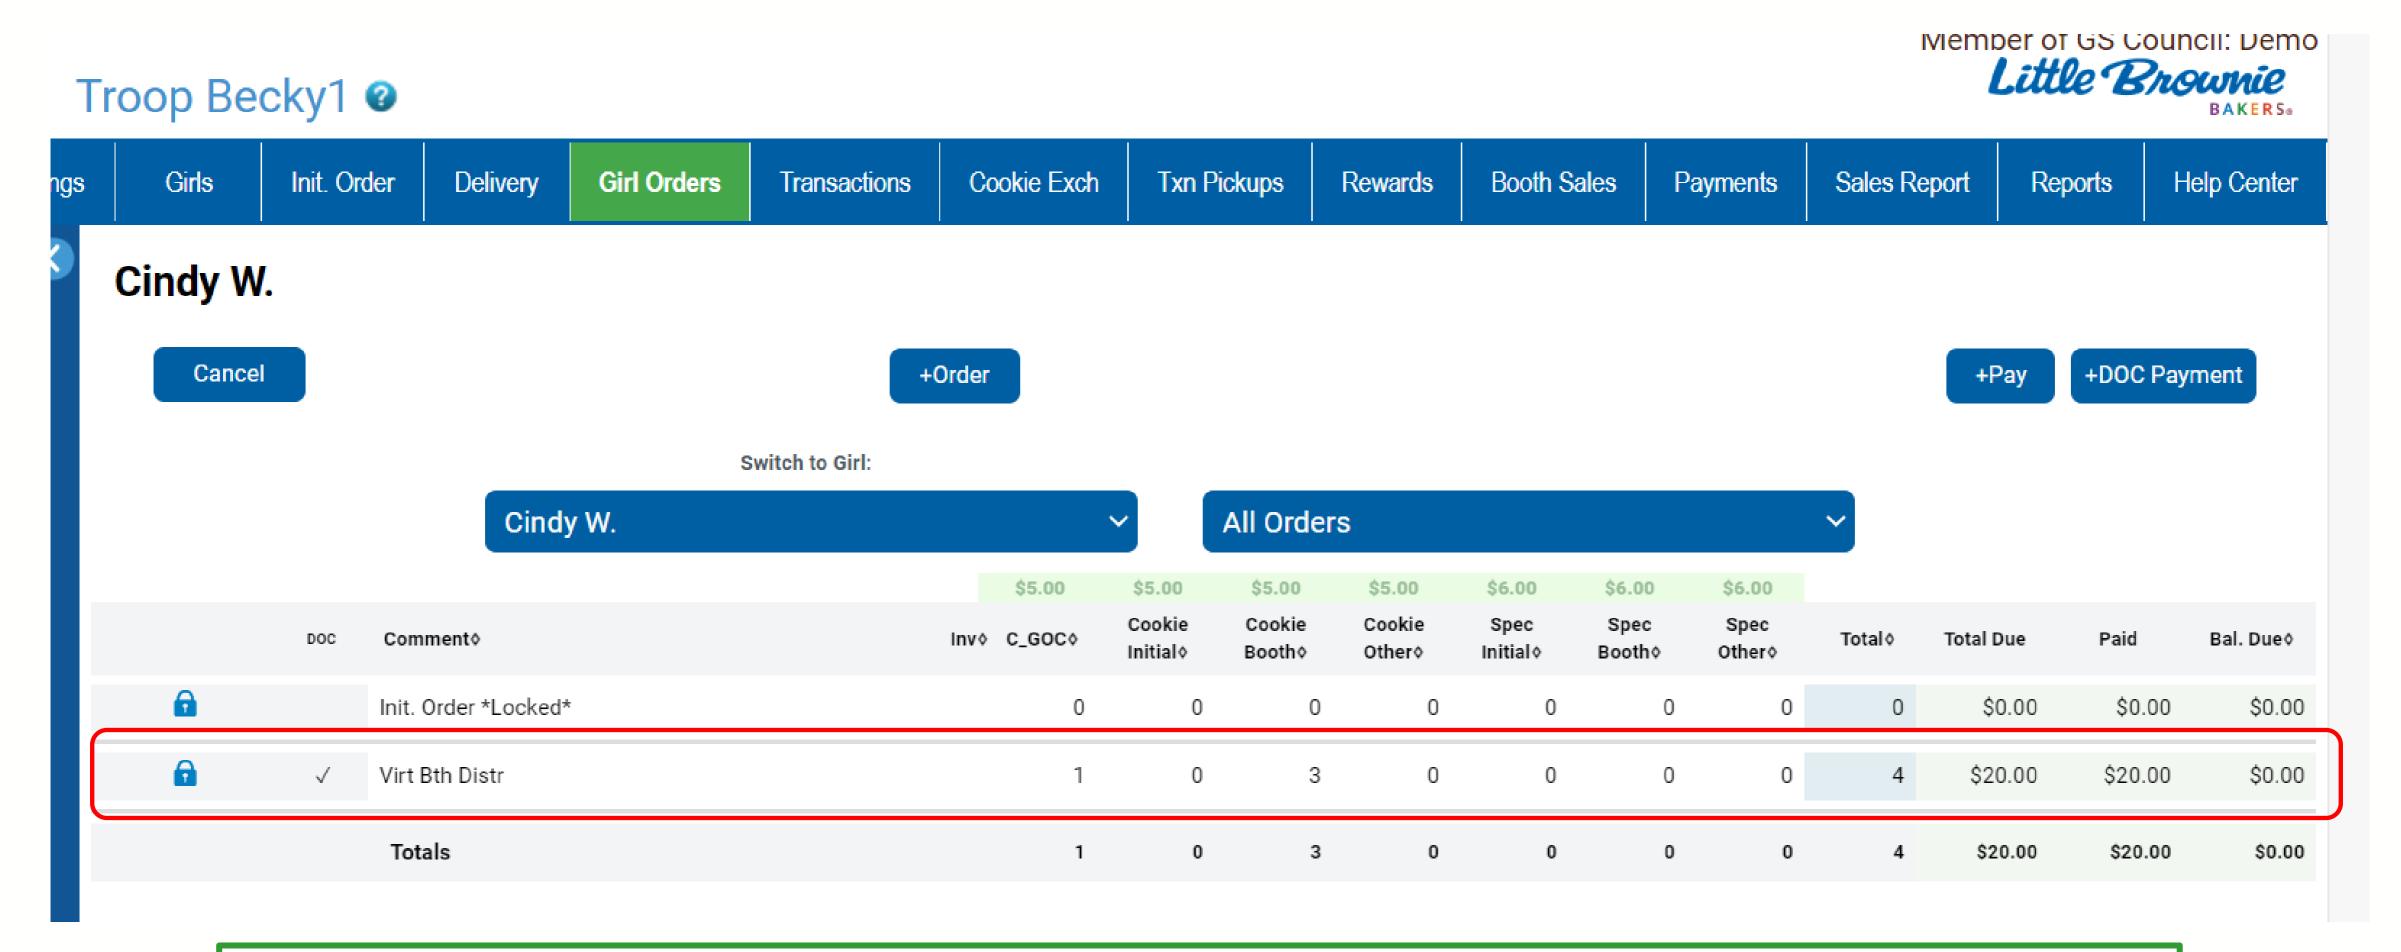

#### Create a Distribution

#### Create a Distribution - Default

Troop Becky1 @

Distribution screen will default to all packages that have not already been distributed to all girls

If you want to distribute to all girls all packages, all you need to do is click **Save** 