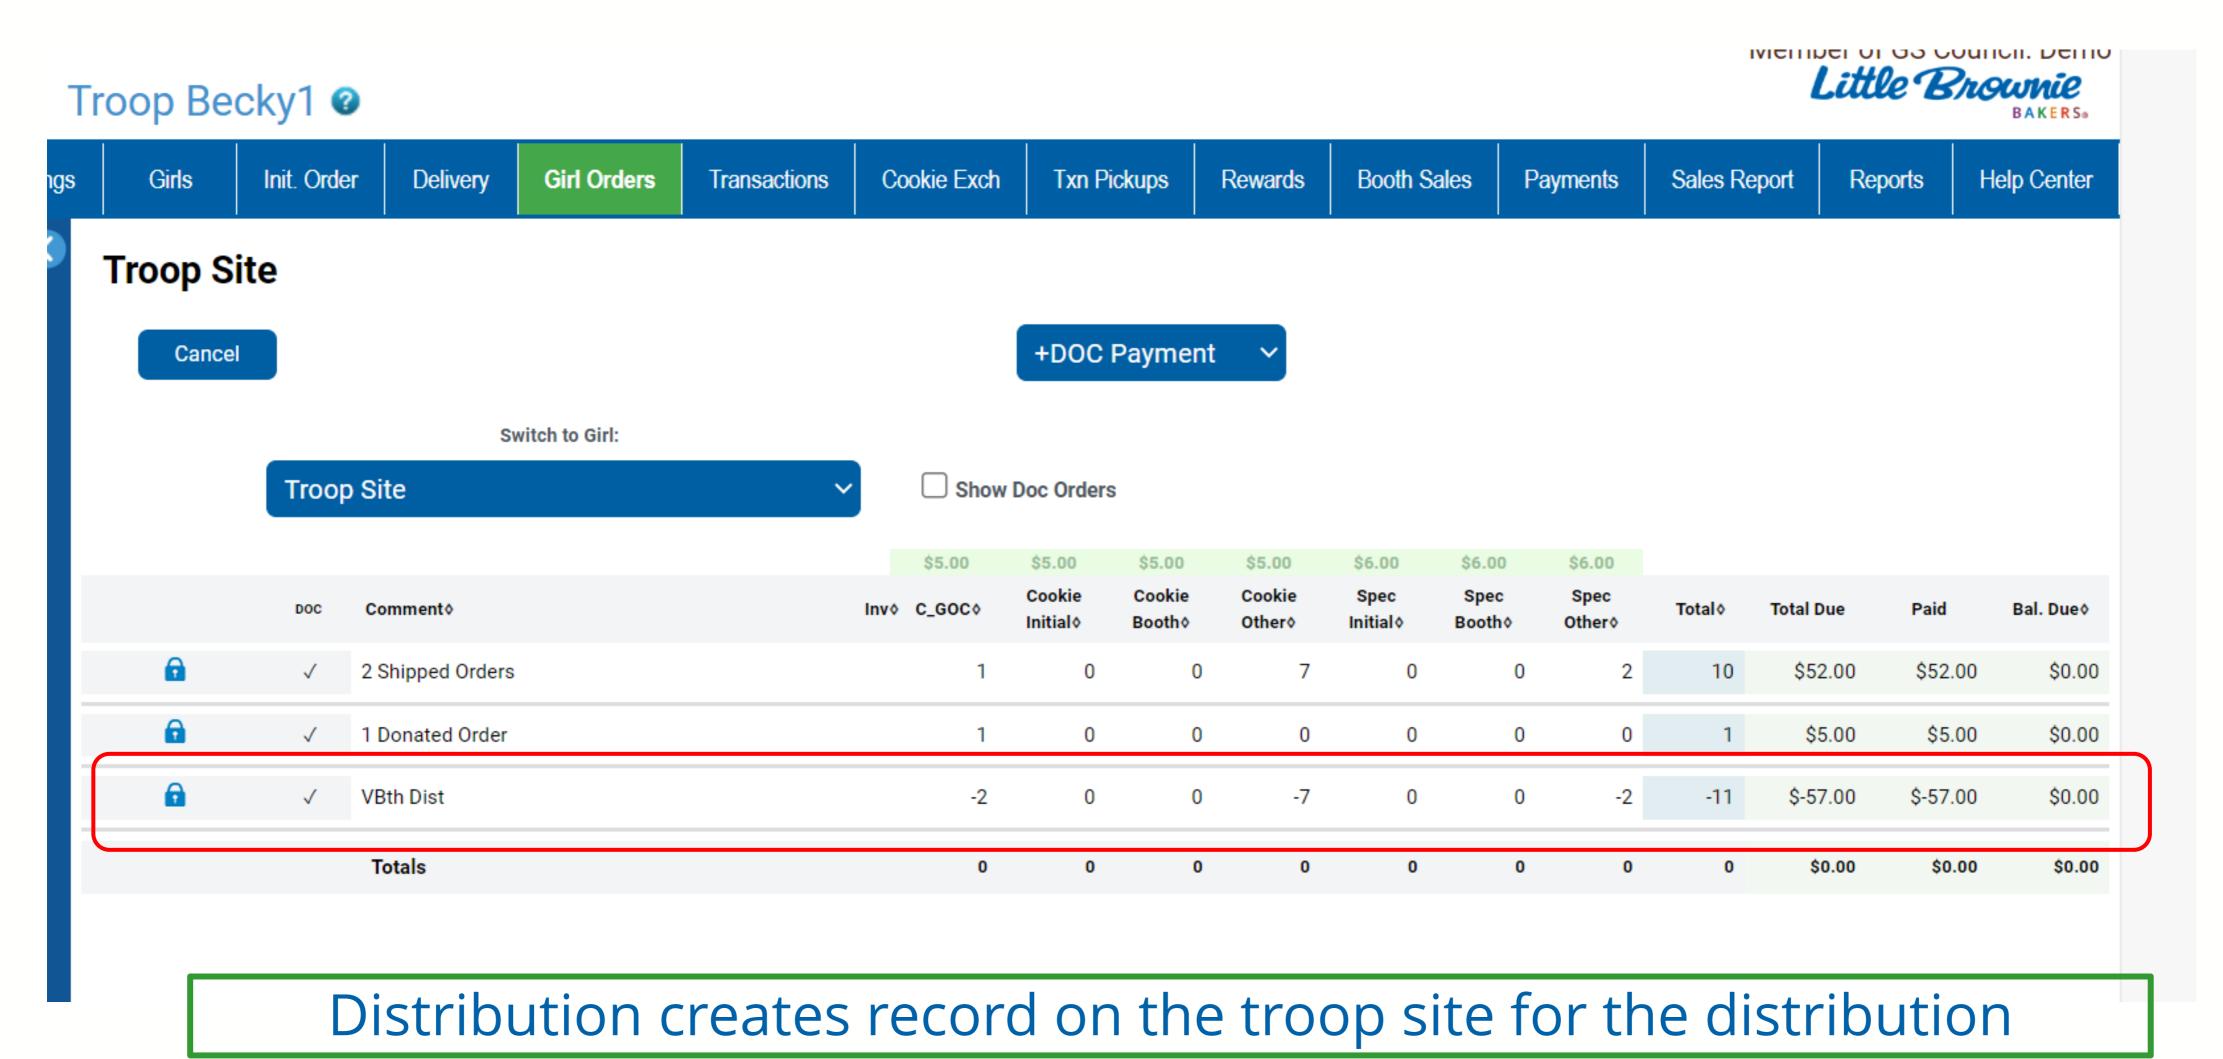

## Distribution - All Packages, All Girls (Budde)

Distribution creates record on the girl(s) selected to give them credit