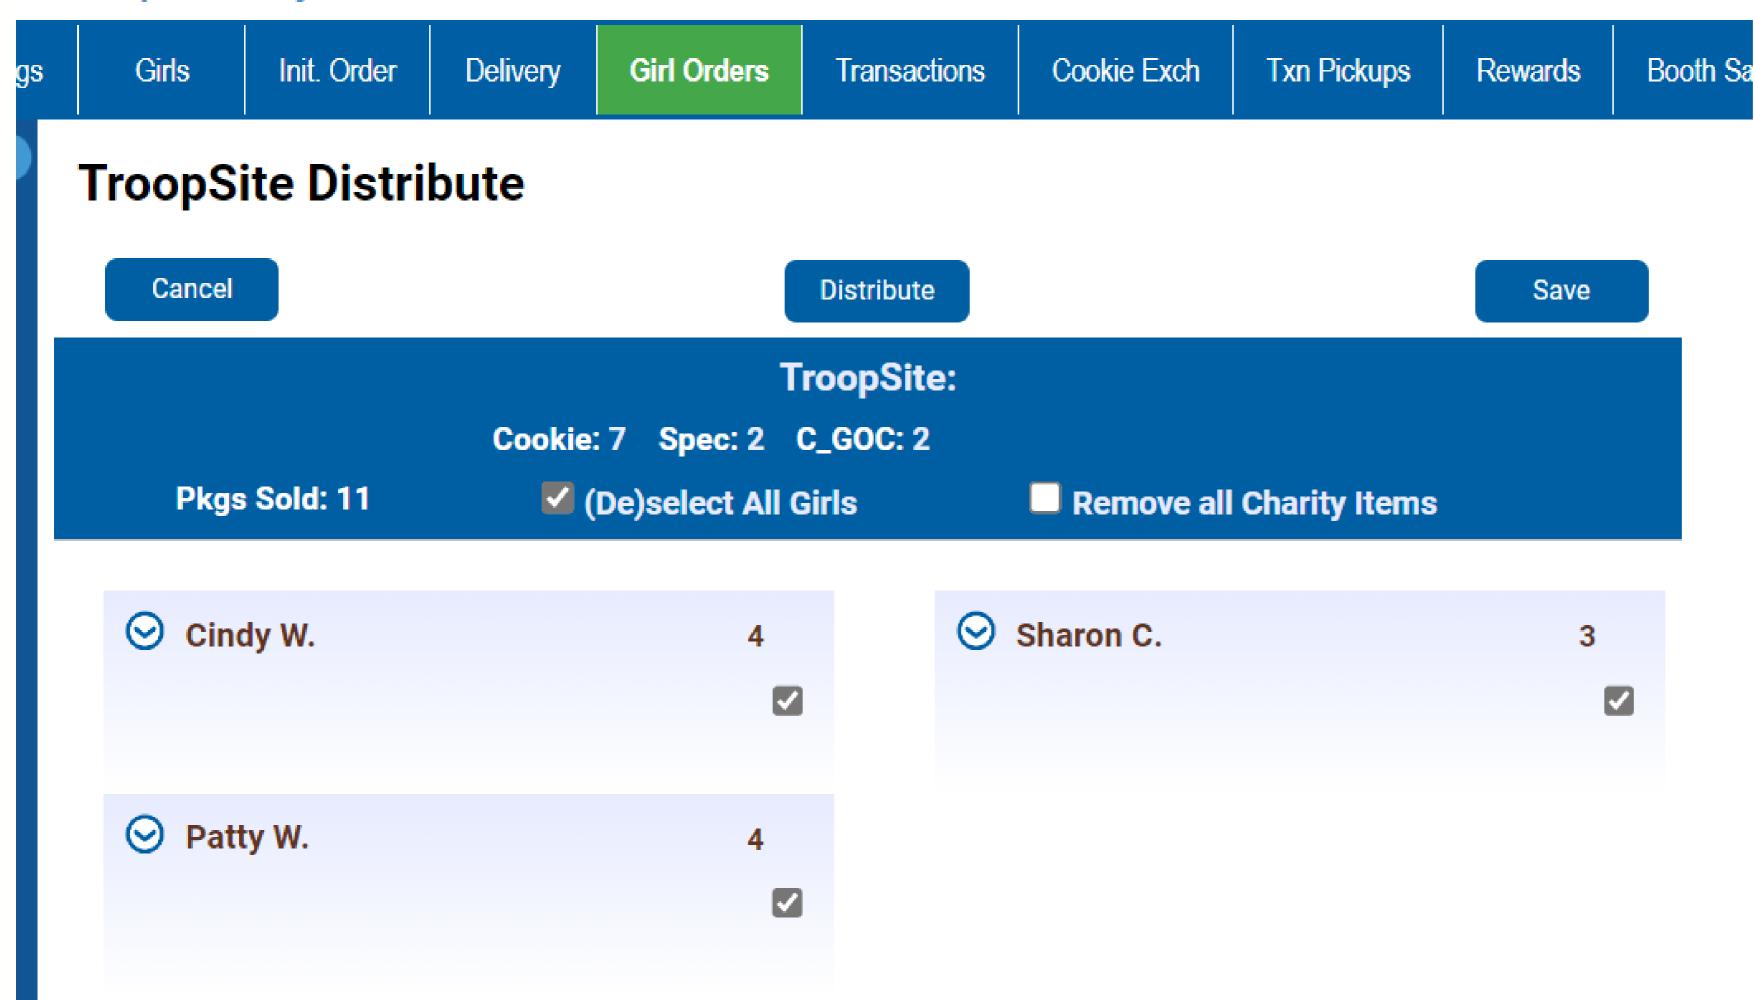

#### Create a Distribution

#### Create a Distribution - Default

Troop Becky1 @

Distribution screen will default to all packages that have not already been distributed to all girls

If you want to distribute to all girls all packages, all you need to do is click **Save** 