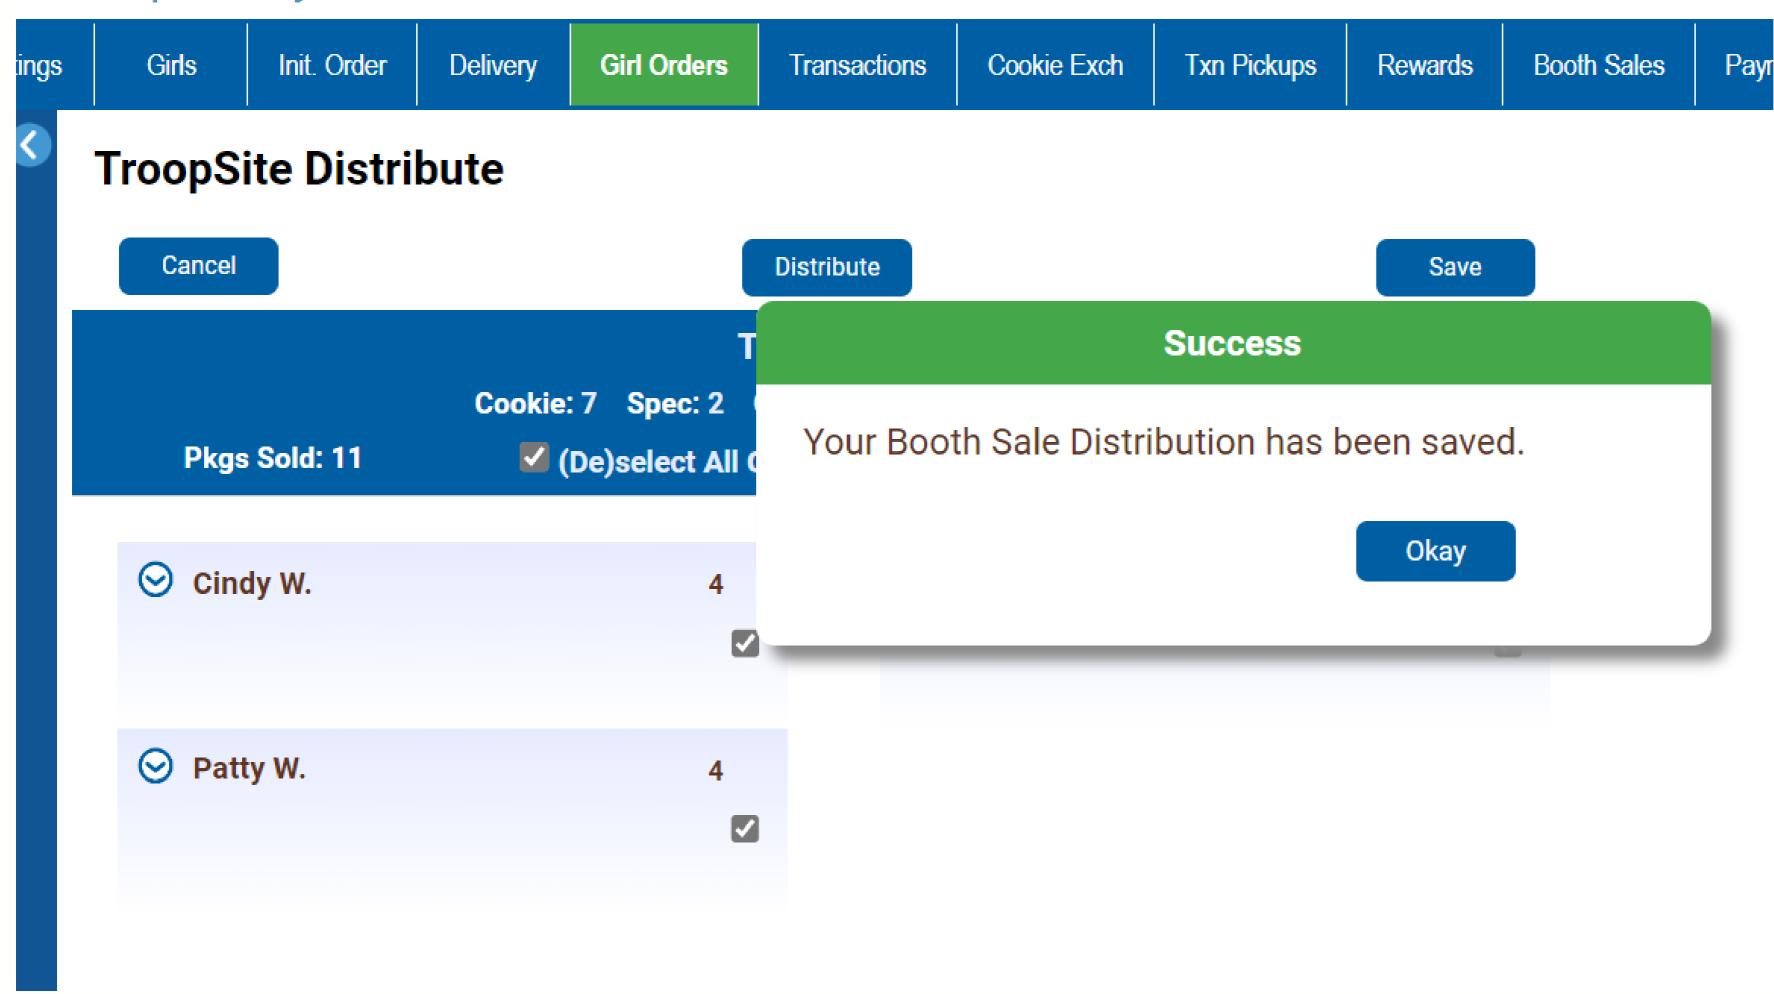

#### Create a Distribution - Default

Troop Becky1 @

Distribution screen will default to all packages that have not already been distributed to all girls

If you want to distribute to all girls all packages, all you need to do is click **Save** 