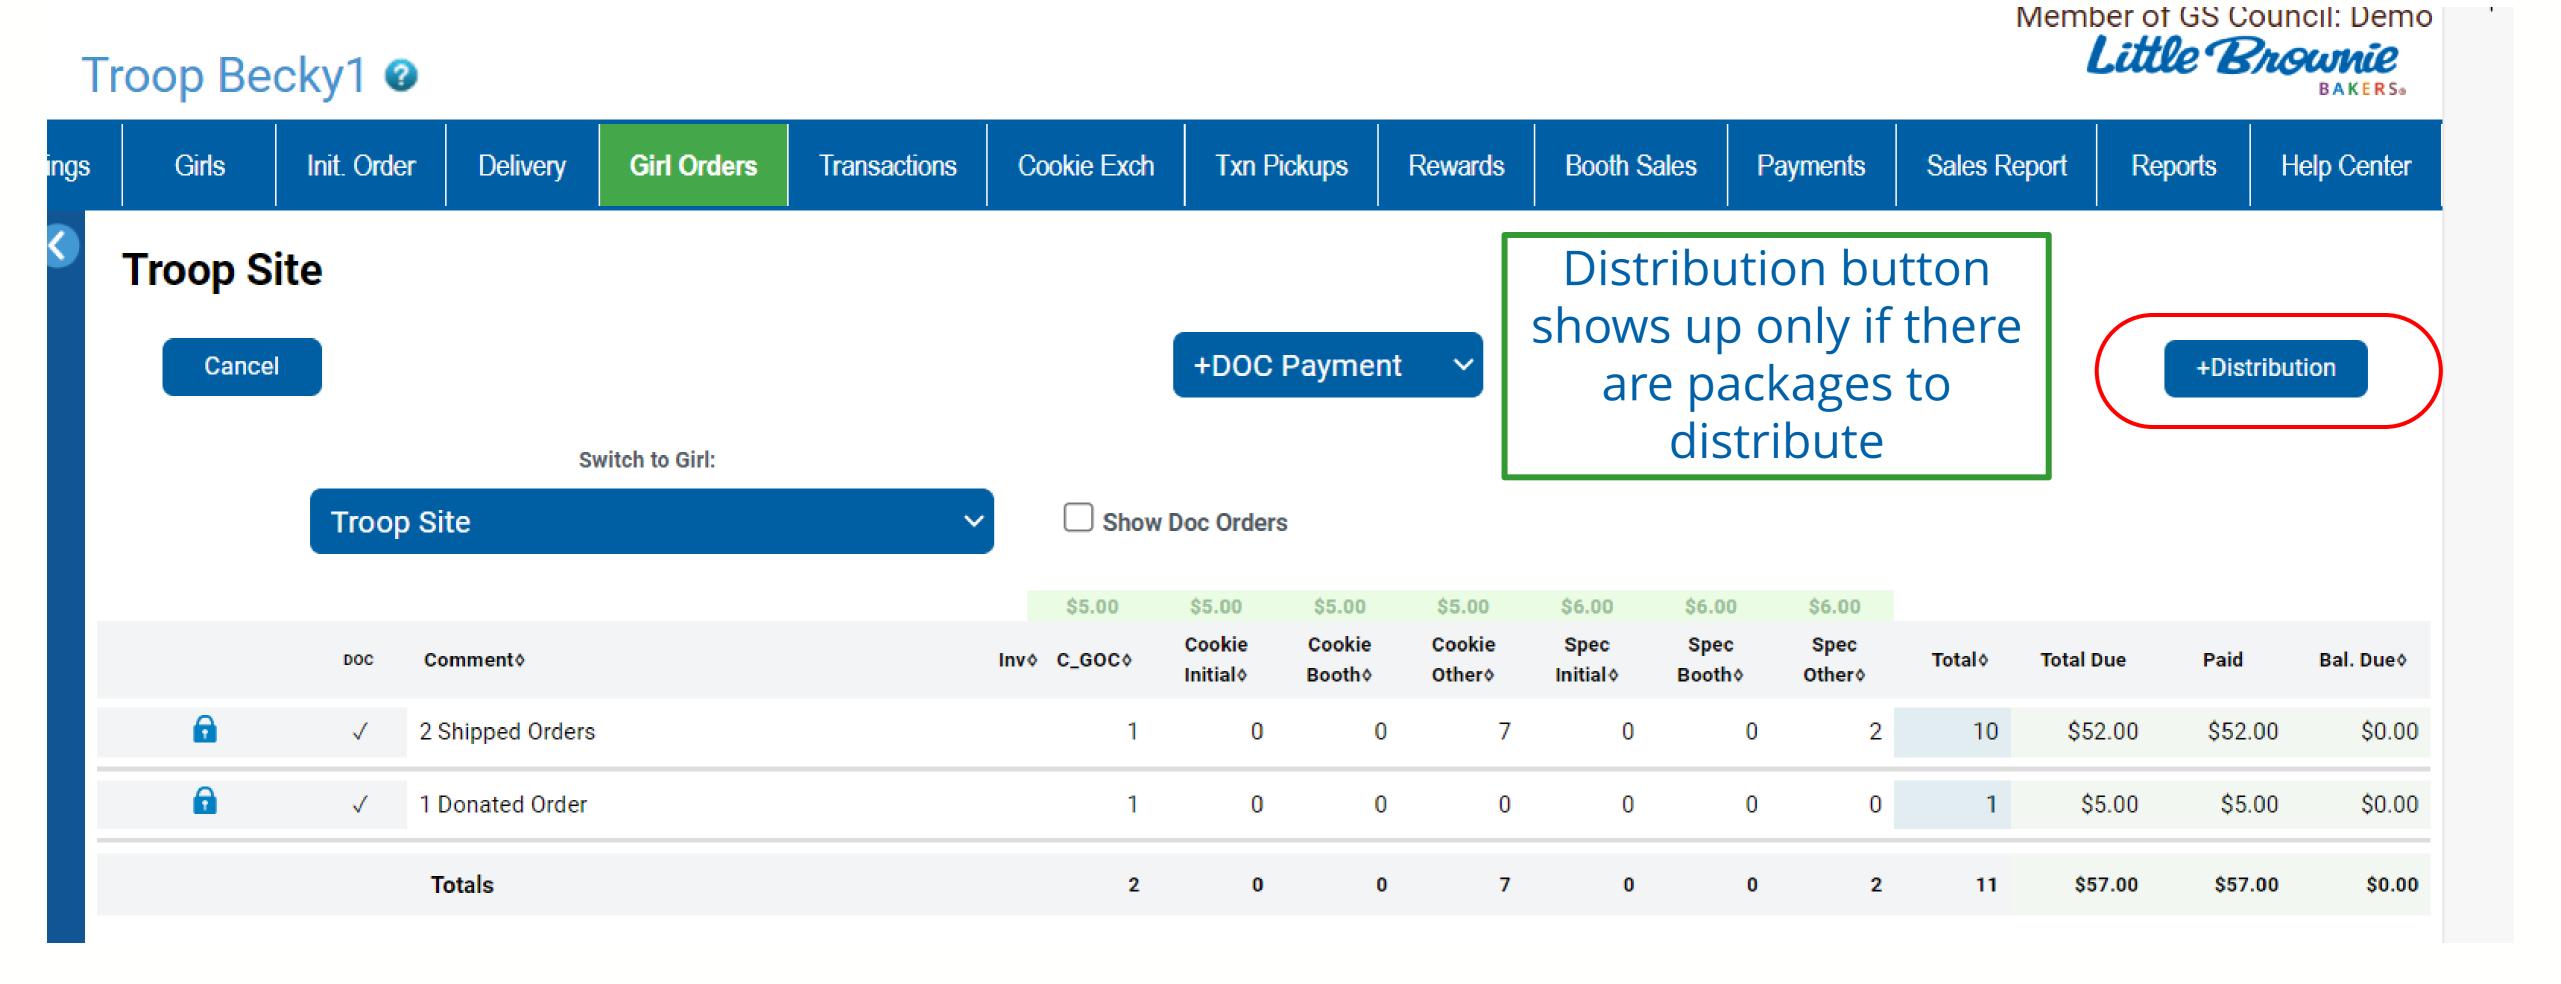

### Troop Site Girl - Things To Know

- You cannot update the Troop Site Girl until:
  - You have submitted your troop initial order
  - You have orders in eBudde from Digital Cookie
- You will see the +DOC Payment button once the initial order has been submitted
- You will see the +Distribution button only if there are orders to be distributed
- You can distribute multiple times or all at once and make changes to your distribution throughout the sale