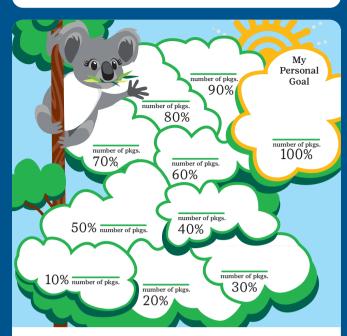

## How high can you climb?

Write your personal cookie package goal in the space above 100%. Include your smaller goals along the way. (Adults can help if you need it.) Color in each area as you make your way to the top!