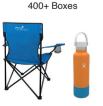

1000+ Boxes

Choice of One: Koala Slipper Socks or

Camp Cushion or

\$15 Cookie Bucks or

\$15 Digital Dough or

1 Shoe 4 Haiti

Choice of One: GSTF Fold-Up Lounge Chair & Custom Hydro Flask or \$110 Cookie Bucks or \$110 Digital Dough or 5 Pairs of Shoes 4 Haiti 1250+ Boxes