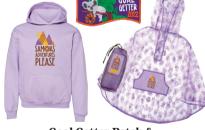

**Goal Getter Patch &** Choice of One: Samoas Hoodie or Rain Poncho or \$20 Cookie Bucks or \$20 Digital Dough or 1.5 Shoes 4 Haiti 500+ Boxes

Super Patch & Choice of One: **Climb with Courage Top** Seller Lounge Set or Wireless Headphones or \$125 Cookie Bucks or \$125 Digital Dough or