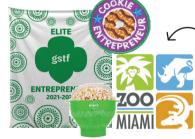

Choice of One: Koala Plush or Wooden Stamp Set or \$10 Cookie Bucks or \$10 Digital Dough or

1/2 Shoe 4 Haiti

300+ Boxes

Cookie Entrepreneur Patch & Choice of One: Elite Entrepreneur Blanket with Popcorn Popper or Zoo Miami Adventure, includes 2 tickets with lunch voucher or \$100 Cookie Bucks or \$100 Digital Dough or 4 Pairs of Shoes 4 Haiti