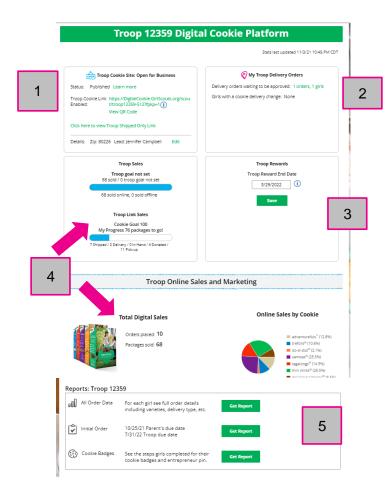

| gi               | rls               | scouts         |                  |                 |                 | My Accoun       | t Log Out      | digital<br><b>Contractor</b> |
|------------------|-------------------|----------------|------------------|-----------------|-----------------|-----------------|----------------|------------------------------|
|                  |                   |                | Dashboard        | Orders          | My Troop        | My Troop Orders | Virtual Booths |                              |
| Orde<br>My<br>My | ers<br>Tro<br>Tro |                |                  |                 |                 |                 |                |                              |
| 1                |                   | Dashboar       | d                |                 |                 |                 |                |                              |
| Ŭ                |                   | The dashboa    | rd has si        | x secti         | ons.            |                 |                |                              |
| 1                | l.                | Troop Cookie   | Site info        |                 |                 |                 |                |                              |
| 2                | 2.                | Troop Delivery | <u>y Order N</u> | <b>lotifica</b> | <u>ations</u>   |                 |                |                              |
| 3                | 3.                | Troop Reward   |                  |                 |                 |                 |                |                              |
| 4                | ł.                | Troop Online   | Sales and        | d Marl          | <u>keting +</u> | Troop Goal      | Progress       |                              |

### 1. Troop Cookie Site Info

For more details about this section and setting up your Troop Cookie Link, please see the "Troop Cookie Link" tip sheet.

### 2. Troop Delivery Order Notifications

This section will let you know if there are any girls or your troop link that has an order that needs to be approved.

It will also let you know if any parents have turned off a variety or in-person delivery in their site. For details on that function for parents, view the "My Cookies-Delivery Settings" tip sheet.

#### 3. Troop Rewards Deadline

If you have a need for your girls/parents to submit their rewards choices to you earlier than what the council has set, you can change this date.

#### 4. Troop Online Sales and Marketing

These two sections will show you the sales for the girls in your troop at a glance. It's a great way to make sure they are actively participating in reaching their customers.

#### 5. Reports

You have three reports to view that can help you manage your girl's Digital Cookie activity.

- "All Order Data" will show you details on every order for every girl.
- "Initial Order" (If applicable) will show you the initial paper order card entry by the parents to allow you to easily enter their orders into eBudde.
- "Cookie Badges" will let you know if girls are completing any of the Cookie Business badges and/or the Family Entrepreneur Pins. Encourage them to complet these with their families to increase their cookie program learnings!