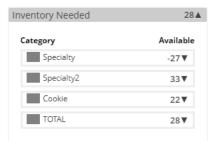

The final inventory section is Inventory Needed. This will show if you need any packages of cookies to fill all of your orders.

Expanding any of the sections that show a negative number will show you how many you need and why. To know what varieties are needed, you will have to review your orders tab and then work to secure more cookies to fill those orders.

| Specialty         | -27 🛦 |
|-------------------|-------|
| Current Inventory | -22   |
| Pending           | 5     |
| TOTAL NEEDED      | -27   |

Digital Cookie™ 2022

If you have questions about any of the numbers of received orders, ask your troop cookie volunteer for more information. Remember, it may take the volunteer a few days to enter transactions, so be patient if you have received cookies from the troop that need to be entered.