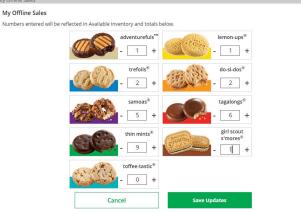

The first thing to note is "My Offline Sales"

This is something that needs to be updated by the Girl Scout/her caregiver when she delivers cookies and receives a cash or check payment for them. If they are not entered in this section, they will not be removed from her inventory and this section will not be correct.

To enter offline sales, click the down arrow by the number of packages on the left side and open a screen to enter those sales.

When those are entered, click "Save Updates"

There are three other sections that calculate your inventory. The first is "Current Inventory". Clicking the arrow to the left of the total number of packages will show you this information by type of cookie. In general, if you see "Specialty" and "Specialty 2", thsoe are cookies that are at a higher price than the rest of the cookies. Check with your troop volunteer for more information on what varieties are considered Specialty or Specialty 2.