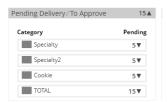

The next section will show how many cookies you need to fill girl-delivery orders you have approved and girl-delivery orders that you have yet to approve.

Expanding each category will show you how many orders are approved and how many are needing to be approved with how much inventory you need for each of those categories.

| 0                 |    |
|-------------------|----|
| Cookie            | 5▲ |
| Unapproved        | 5  |
| (Online Delivery) |    |
| Undelivered       | 0  |
| (Online Delivery) |    |
| CURRENT PENDING   | 5  |
|                   |    |