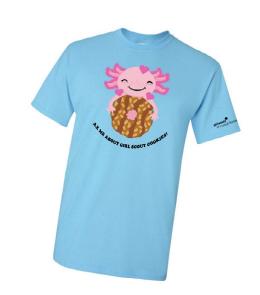

## **Initial Order Troop Reward**

210+ PGA: GSTF Axolotl T-Shirt for each selling girl + 2 volunteers

Troop must have a minimum of 3 selling girls. Each selling girl must have a pre-order of at least 1 box to earn the t shirt.