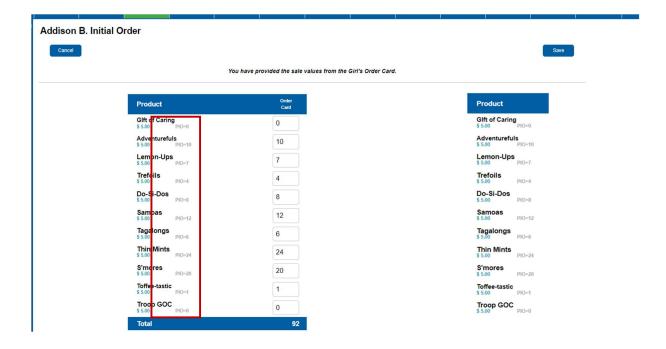

- 1. <u>Girl Pre-Orders</u> (Order Cards or Parent Initial Order)
  - a. From eBudde go to the *Init. Order* Tab. You will see a list of your girls. If the message says *Needs Review* or *Review Parent IO* that means that nothing has been done for this girl yet.
  - b. Now click the Order Card row on the entry screen, all the numbers will be zero or will have the PIO. Your job will be to enter the order if the girls return the order cards or review the numbers the parents entered in Digital Cookie. You can add/modify the numbers and save. If you change the PIO you will be able to see the original PIO.

| Toop III    | itiai Order |               |                     |              |          |           |           |        |        |        |        |        |                 |        |       |
|-------------|-------------|---------------|---------------------|--------------|----------|-----------|-----------|--------|--------|--------|--------|--------|-----------------|--------|-------|
|             | Print       |               |                     |              |          |           |           |        |        |        |        | Se     | Submit Troop IO |        |       |
|             |             |               | All G               | irl IO order | s should | be review | red and s | aved.  |        |        |        |        |                 |        |       |
|             |             |               |                     | \$6.00       | \$5.00   | \$5.00    | \$5.00    | \$5.00 | \$5.00 | \$5.00 | \$5.00 | \$6.00 | \$6.00          | \$6.00 |       |
| Uses<br>DOC | Girl        |               |                     | C_GOC        | Advf     | LmUp      | Tre       | D-S-D  | Sam    | Tags   | TMint  | SMr    | Toff            | T_GOC  | Total |
| ✓           | Addison B   | Order Card    | Review<br>Parent IO | 0            | 0        | 0         | 0         | 0      | 0      | 0      | 0      | 0      | 0               | 0      | 0     |
|             |             | DOC Girl Del. |                     | 0            | 0        | 0         | 0         | 0      | 0      | 0      | 0      | 0      | 0               | 0      | 0     |
|             |             | Total Order   |                     | 0            | 0        | 0         | 0         | 0      | 0      | 0      | 0      | 0      | 0               | 0      | 0     |
| ✓           | Elizabeth C | Order Card    | Needs<br>Review     | 0            | 0        | 0         | 0         | 0      | 0      | 0      | 0      | 0      | 0               | 0      | 0     |
|             |             | DOC Girl Del. |                     | 0            | 0        | 0         | 0         | 0      | 0      | 0      | 0      | 0      | 0               | 0      | 0     |
|             |             | Total Order   |                     | 0            | 0        | 0         | 0         | 0      | 0      | 0      | 0      | 0      | 0               | 0      | 0     |
| ✓           | Isabelle C  | Order Card    | Needs<br>Review     | 0            | 0        | 0         | 0         | 0      | 0      | 0      | 0      | 0      | 0               | 0      | 0     |
|             |             | DOC Girl Del. |                     | 0            | 0        | 0         | 0         | 0      | 0      | 0      | 0      | 0      | 0               | 0      | 0     |
|             |             | Total Order   |                     | 0            | 0        | 0         | 0         | 0      | 0      | 0      | 0      | 0      | 0               | 0      | 0     |
| ✓           | Samantna C  | Order Card    | Needs<br>Review     | 0            | 0        | 0         | 0         | 0      | 0      | 0      | 0      | 0      | 0               | 0      | 0     |
|             |             | DOC Girl Del. |                     | 0            | 0        | 0         | 0         | 0      | 0      | 0      | 0      | 0      | 0               | 0      | 0     |
|             |             | Total Order   |                     | 0            | 0        | 0         | 0         | 0      | 0      | 0      | 0      | 0      | 0               | 0      | 0     |
| ✓           | Suzie T     | Order Card    | Needs<br>Review     | 0            | 0        | 0         | 0         | 0      | 0      | 0      | 0      | 0      | 0               | 0      | 0     |
|             |             | DOC Girl Del. |                     | 0            | 0        | 0         | 0         | 0      | 0      | 0      | 0      | 0      | 0               | 0      | 0     |
|             |             | Total Order   |                     | 0            | 0        | 0         | 0         | 0      | 0      | 0      | 0      | 0      | 0               | 0      | 0     |
|             |             |               |                     |              |          |           |           |        |        |        |        |        |                 |        |       |

c. Repeat for each girl in the Troop. You will need to do this for each girl before submitting. Once all are save the message will change to *Saved*.

**Please note**: If girls order a number of boxes that are not divisible by 12, eBudde automatically adds "extra" boxes to your Initial Order to make a full case. Troop orders can *only* be placed in full cases. Case = 12 boxes