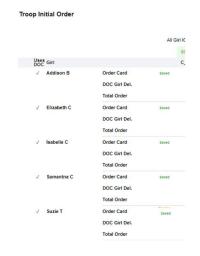

| Toop III    | itiai Order |               |                     |              |          |           |           |        |        |        |        |        |                 |        |       |
|-------------|-------------|---------------|---------------------|--------------|----------|-----------|-----------|--------|--------|--------|--------|--------|-----------------|--------|-------|
|             | Print       |               |                     |              |          |           |           |        |        |        |        | Se     | Submit Troop IO |        |       |
|             |             |               | All G               | irl IO order | s should | be review | red and s | aved.  |        |        |        |        |                 |        |       |
|             |             |               |                     | \$6.00       | \$5.00   | \$5.00    | \$5.00    | \$5.00 | \$5.00 | \$5.00 | \$5.00 | \$6.00 | \$6.00          | \$6.00 |       |
| Uses<br>DOC | Girl        |               |                     | C_GOC        | Advf     | LmUp      | Tre       | D-S-D  | Sam    | Tags   | TMint  | SMr    | Toff            | T_GOC  | Total |
| ✓           | Addison B   | Order Card    | Review<br>Parent IO | 0            | 0        | 0         | 0         | 0      | 0      | 0      | 0      | 0      | 0               | 0      | 0     |
|             |             | DOC Girl Del. |                     | 0            | 0        | 0         | 0         | 0      | 0      | 0      | 0      | 0      | 0               | 0      | 0     |
|             |             | Total Order   |                     | 0            | 0        | 0         | 0         | 0      | 0      | 0      | 0      | 0      | 0               | 0      | 0     |
| ✓           | Elizabeth C | Order Card    | Needs<br>Review     | 0            | 0        | 0         | 0         | 0      | 0      | 0      | 0      | 0      | 0               | 0      | 0     |
|             |             | DOC Girl Del. |                     | 0            | 0        | 0         | 0         | 0      | 0      | 0      | 0      | 0      | 0               | 0      | 0     |
|             |             | Total Order   |                     | 0            | 0        | 0         | 0         | 0      | 0      | 0      | 0      | 0      | 0               | 0      | 0     |
| ✓           | Isabelle C  | Order Card    | Needs<br>Review     | 0            | 0        | 0         | 0         | 0      | 0      | 0      | 0      | 0      | 0               | 0      | 0     |
|             |             | DOC Girl Del. |                     | 0            | 0        | 0         | 0         | 0      | 0      | 0      | 0      | 0      | 0               | 0      | 0     |
|             |             | Total Order   |                     | 0            | 0        | 0         | 0         | 0      | 0      | 0      | 0      | 0      | 0               | 0      | 0     |
| ✓           | Samantna C  | Order Card    | Needs<br>Review     | 0            | 0        | 0         | 0         | 0      | 0      | 0      | 0      | 0      | 0               | 0      | 0     |
|             |             | DOC Girl Del. |                     | 0            | 0        | 0         | 0         | 0      | 0      | 0      | 0      | 0      | 0               | 0      | 0     |
|             |             | Total Order   |                     | 0            | 0        | 0         | 0         | 0      | 0      | 0      | 0      | 0      | 0               | 0      | 0     |
| ✓           | Suzie T     | Order Card    | Needs<br>Review     | 0            | 0        | 0         | 0         | 0      | 0      | 0      | 0      | 0      | 0               | 0      | 0     |
|             |             | DOC Girl Del. |                     | 0            | 0        | 0         | 0         | 0      | 0      | 0      | 0      | 0      | 0               | 0      | 0     |
|             |             | Total Order   |                     | 0            | 0        | 0         | 0         | 0      | 0      | 0      | 0      | 0      | 0               | 0      | 0     |
|             |             |               |                     |              |          |           |           |        |        |        |        |        |                 |        |       |

c. Repeat for each girl in the Troop. You will need to do this for each girl before submitting. Once all are save the message will change to *Saved*.

**Please note**: If girls order a number of boxes that are not divisible by 12, eBudde automatically adds "extra" boxes to your Initial Order to make a full case. Troop orders can *only* be placed in full cases. Case = 12 boxes