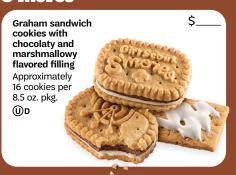

#### **Girl Scout** S'mores®

- Made with Natural Flavors

# Girl Scout S'mores®